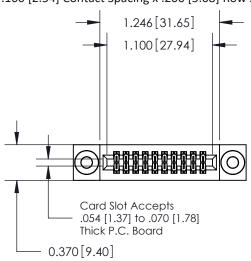

## **Contact Detail**

544-Wire Wrap .050x.025(1.27x0.64) - Tail LG=.760(19.30) .100 [2.54] Contact Spacing x .200 [5.08] Row Spacing

**See Accompanying Pages for:** 

- **Contact Bend Details**
- **Mounting Options**

.240 [6.10] Point of Contact-

842/892 Series High Temp Card Edge Connector Part Number: 892-020-544-203

YOUR CONNECTION TO QUALITY & SERVICE

842 ENG MASTER J.LEE DATE: OCT. 06/09 SHEET 1 OF 3

SECTION A-A

842 Assembly