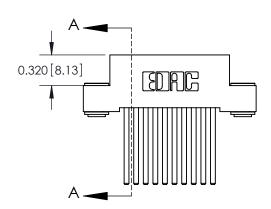

**Mounting Option** 

03-.116 (2.95) I.D. Floating Eyelets

THIS IS A C.A.D. GENERATED DRAWING DO NOT MAKE MANUAL REVISIONS TO MASTER

ISSUE NUMBER

ORIGINAL

1

| 842/892 Series High Temp Card Edge Co<br>Mounting Options  | DRAWN: J.LEE DATE: OCT. 06/09  CHECKED: DATE: |
|------------------------------------------------------------|-----------------------------------------------|
| EDAC INC THESE DRAWINGS AND S ARE THE PROPERTY OF          |                                               |
|                                                            | DUCED,OR COPIED DRAWING NUMBER ISSUE          |
| YOUR CONNECTION TO QUALITY & SERVICE WITHOUT WRITTEN PERMI |                                               |