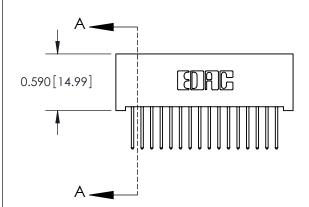

.240 [6.10] Point of Contact-

842/892 Series High Temp Card Edge Connector Part Number: 892-032-523-201

YOUR CONNECTION TO QUALITY & SERVICE

842 ENG MASTER J.LEE DATE: OCT. 06/09 SHEET 1 OF 3

842 Assembly