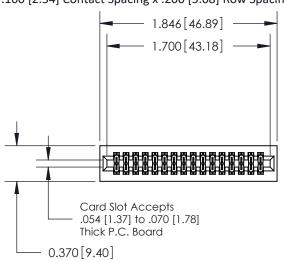

## **Contact Detail**

523-P.C. Tail .025 Sq.(0.64 Sq.) - Tail LG=.400(10.16) .100 [2.54] Contact Spacing x .200 [5.08] Row Spacing

**See Accompanying Pages for:** 

- **Contact Bend Details**
- **Mounting Options**

.240 [6.10] Point of Contact-

842/892 Series High Temp Card Edge Connector Part Number: 892-032-523-201

YOUR CONNECTION TO QUALITY & SERVICE

842 ENG MASTER J.LEE DATE: OCT. 06/09 SHEET 1 OF 3

842 Assembly