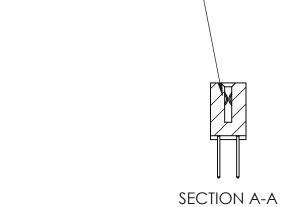

THIS IS A C.A.D. GENERATED DRAWING DO NOT MAKE MANUAL REVISIONS TO MASTER

ORIGINAL (1)

| 842/892 Series High Temp Card Edge Connector<br>Contact Bend Detail |                                                                                                 | ACAD REFERENCE NO. 842 ENG MASTER |             |                  |        |
|---------------------------------------------------------------------|-------------------------------------------------------------------------------------------------|-----------------------------------|-------------|------------------|--------|
|                                                                     |                                                                                                 | DRAWN:                            | J.LEE       | DATE: OCT. 06/09 |        |
|                                                                     |                                                                                                 | CHECKED:                          |             | DATE:            |        |
| EDAC INC                                                            | THESE DRAWINGS AND SPECIFICATIONS ARE THE PROPERTY OF EDAC INCAND                               | SCALE:                            | NTS         | SHEET :          | 2 OF 3 |
| TORONTO, ONTARIO                                                    | SHALL NOT BE REPRODUCED,OR COPIED OR USED AS THE BASIS FOR THE MANUFACTURE OR SALE OF APPARATUS | DRAWING                           | NUMBER      |                  | ISSUE  |
| YOUR CONNECTION TO QUALITY & SERVICE                                |                                                                                                 | 8                                 | 42 Assembly |                  | 1      |