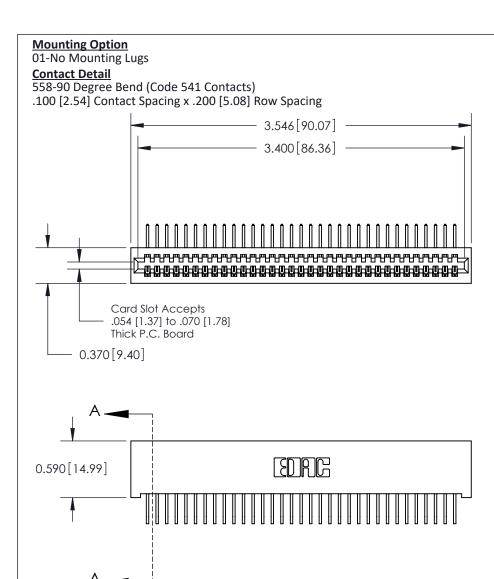

## **See Accompanying Pages for:**

- **Contact Bend Details**
- **Mounting Options**

842/892 Series High Temp Card Edge Connector Part Number: 892-033-558-101

| ACAD INLI LINEIL NO. 042 ENG MASIER |                  |  |
|-------------------------------------|------------------|--|
| DRAWN: J.LEE                        | DATE: OCT. 06/09 |  |
| CHECKED:                            | DATE:            |  |
| SCALE: NTS                          | SHEET 1 OF 3     |  |
| DRAWING NUMBER                      | ISSUE            |  |