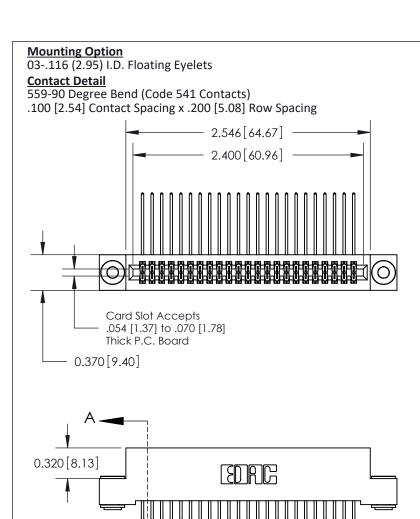

842 Assembly

THIS IS A C.A.D. GENERATED DRAWING DO NOT MAKE MANUAL REVISIONS TO MASTER

ORIGINAL (1)

| 842/892 Series High Temp Card Edge Connector<br>Contact Bend Detail |                                                                   | ACAD REFERENCE NO. 842 ENG MASTER |             |                         |        |
|---------------------------------------------------------------------|-------------------------------------------------------------------|-----------------------------------|-------------|-------------------------|--------|
|                                                                     |                                                                   | DRAWN:                            | J.LEE       | DATE: <b>OCT. 06/09</b> |        |
|                                                                     |                                                                   | CHECKE                            | ):          | DATE:                   |        |
| EDAC INC                                                            | THESE DRAWINGS AND SPECIFICATIONS ARE THE PROPERTY OF EDAC INCAND | SCALE:                            | NTS         | SHEET :                 | 2 OF 3 |
| TORONTO, ONTARIO                                                    | SHALL NOT BE REPRODUCED, OR COPIED OR USED AS THE BASIS FOR THE   | DRAWING                           | NUMBER      |                         | ISSUE  |
| YOUR CONNECTION TO QUALITY & SERVICE                                | MANUFACTURE OR SALE OF APPARATUS WITHOUT WRITTEN PERMISSION.      | 8                                 | 42 Assembly |                         | 1      |