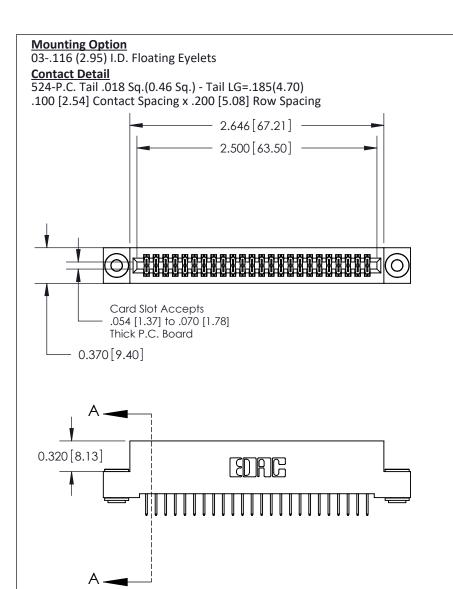

## **See Accompanying Pages for:**

- **Contact Bend Details**
- **Mounting Options**

842/892 Series High Temp Card Edge Connector Part Number: 892-048-524-203

| ACAD REFERENCE N | CAD REFERENCE NO. 842 ENG MASTER |  |  |  |
|------------------|----------------------------------|--|--|--|
| DRAWN: J.LEE     | DATE: OCT. 06/09                 |  |  |  |
| CHECKED:         | DATE:                            |  |  |  |
| SCALE: NTS       | SHEET 1 OF 3                     |  |  |  |
| DRAWING NUMBER   | ISSUE                            |  |  |  |