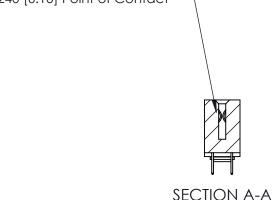

.240 [6.10] Point of Contact-

842 Assembly

THIS IS A C.A.D. GENERATED DRAWING DO NOT MAKE MANUAL REVISIONS TO MASTER

ORIGINAL (1)

| 842/892 Series High Temp Card Edge Connector<br>Contact Bend Detail           |                                                                 | ACAD REFERENCE NO. 842 ENG MASTER |             |          |          |
|-------------------------------------------------------------------------------|-----------------------------------------------------------------|-----------------------------------|-------------|----------|----------|
|                                                                               |                                                                 | DRAWN:                            | J.LEE       | DATE: OC | T. 06/09 |
|                                                                               |                                                                 | CHECKE                            | ):          | DATE:    |          |
| EDAC INC THESE DRAWINGS AND SPECIFICATIONS ARE THE PROPERTY OF EDAC INC., AND | SCALE:                                                          | NTS                               | SHEET :     | 2 OF 3   |          |
| TORONTO, ONTARIO                                                              | SHALL NOT BE REPRODUCED, OR COPIED OR USED AS THE BASIS FOR THE | DRAWING                           | NUMBER      |          | ISSUE    |
| YOUR CONNECTION TO QUALITY & SERVICE                                          | MANUFACTURE OR SALE OF APPARATUS                                |                                   | 42 Assembly |          | 1        |