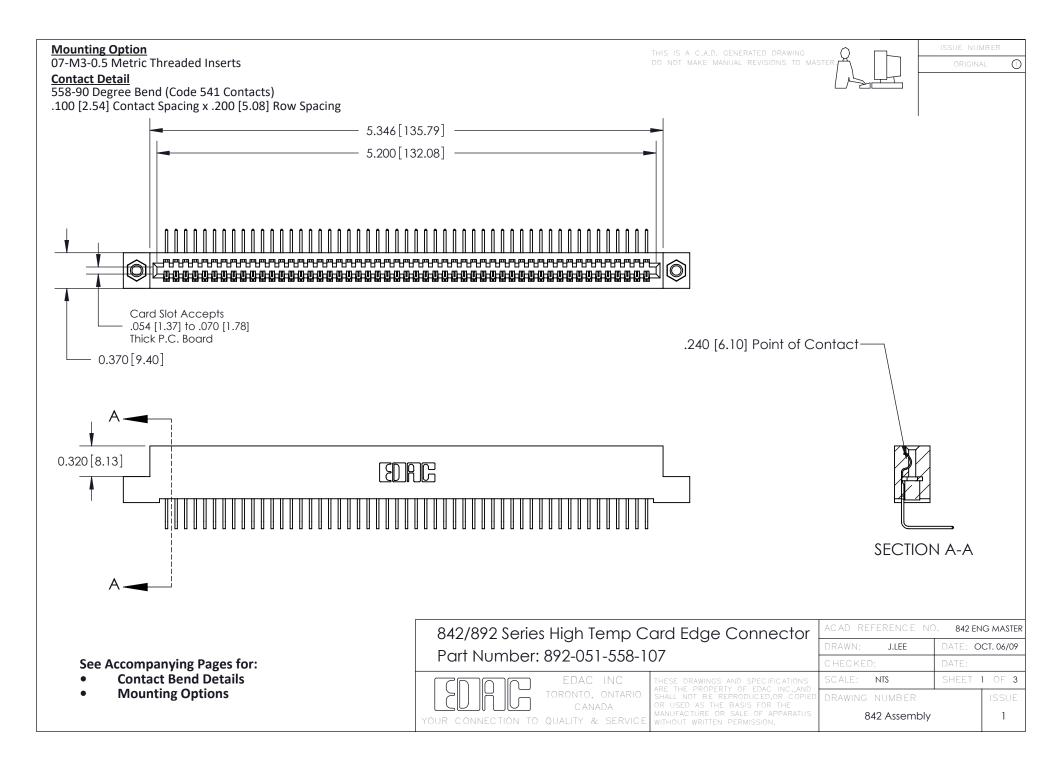

THIS IS A C.A.D. GENERATED DRAWING DO NOT MAKE MANUAL REVISIONS TO MASTER

ISSUE NUMBER

ORIGINAL

1

| 842/892 Series High Temp Card Edge Connector<br>Mounting Options      |                                                                                                                                                                                                 | ACAD REFERENCE NO. 842 ENG MASTER |              |         |           |
|-----------------------------------------------------------------------|-------------------------------------------------------------------------------------------------------------------------------------------------------------------------------------------------|-----------------------------------|--------------|---------|-----------|
|                                                                       |                                                                                                                                                                                                 | DRAWN:                            | J.LEE        | DATE: O | CT. 06/09 |
|                                                                       |                                                                                                                                                                                                 | CHECKED:                          |              | DATE:   |           |
| EDAC INC TORONTO, ONTARIO CANADA YOUR CONNECTION TO QUALITY & SERVICE | THESE DRAWINGS AND SPECIFICATIONS ARE THE PROPERTY OF EDAC INC.,AND SHALL NOT BE REPRODUCED,OR COPIED OR USED AS THE BASIS FOR THE MANUFACTURE OR SALE OF APPARATUS WITHOUT WRITTEN PERMISSION. | SCALE:                            | NTS          | SHEET : | 3 OF 3    |
|                                                                       |                                                                                                                                                                                                 | DRAWING                           | NUMBER       |         | ISSUE     |
|                                                                       |                                                                                                                                                                                                 | 8                                 | 342 Assembly |         | 1         |