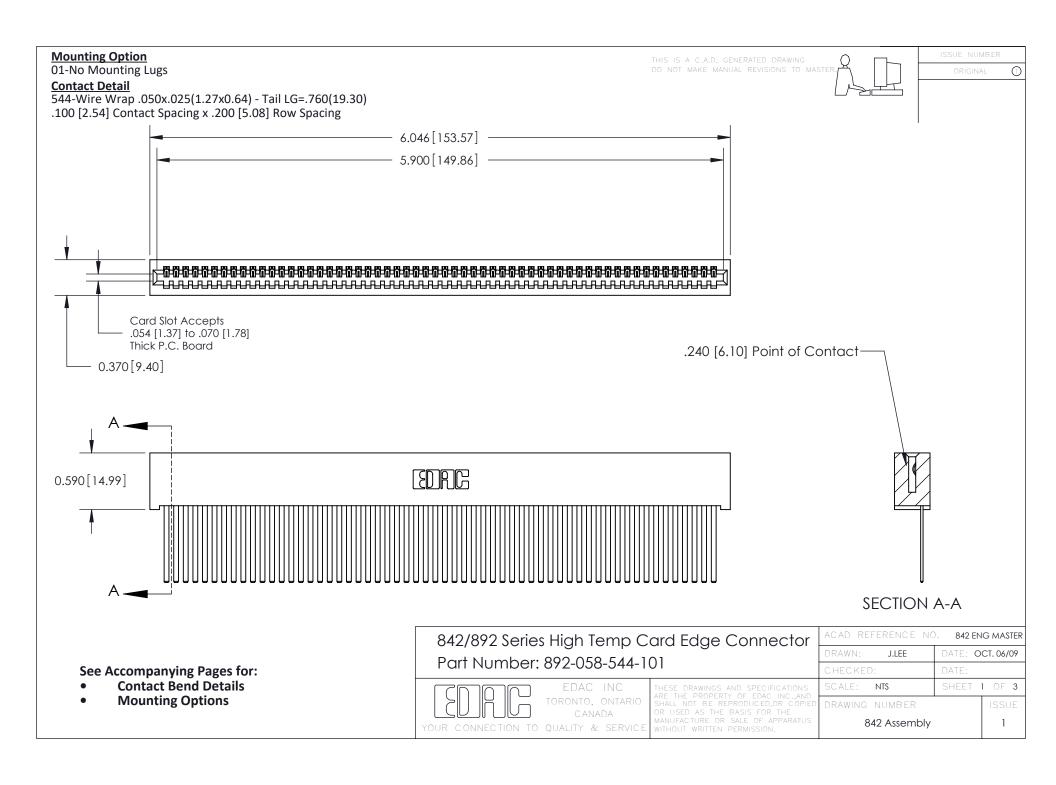

THIS IS A C.A.D. GENERATED DRAWING DO NOT MAKE MANUAL REVISIONS TO MASTER

ORIGINAL (1)



| 842/892 Series High Temp Card Edge Connector<br>Contact Bend Detail |                                                                                                  | ACAD REFERENCE NO. 842 ENG MASTER |             |                  |        |
|---------------------------------------------------------------------|--------------------------------------------------------------------------------------------------|-----------------------------------|-------------|------------------|--------|
|                                                                     |                                                                                                  | DRAWN:                            | J.