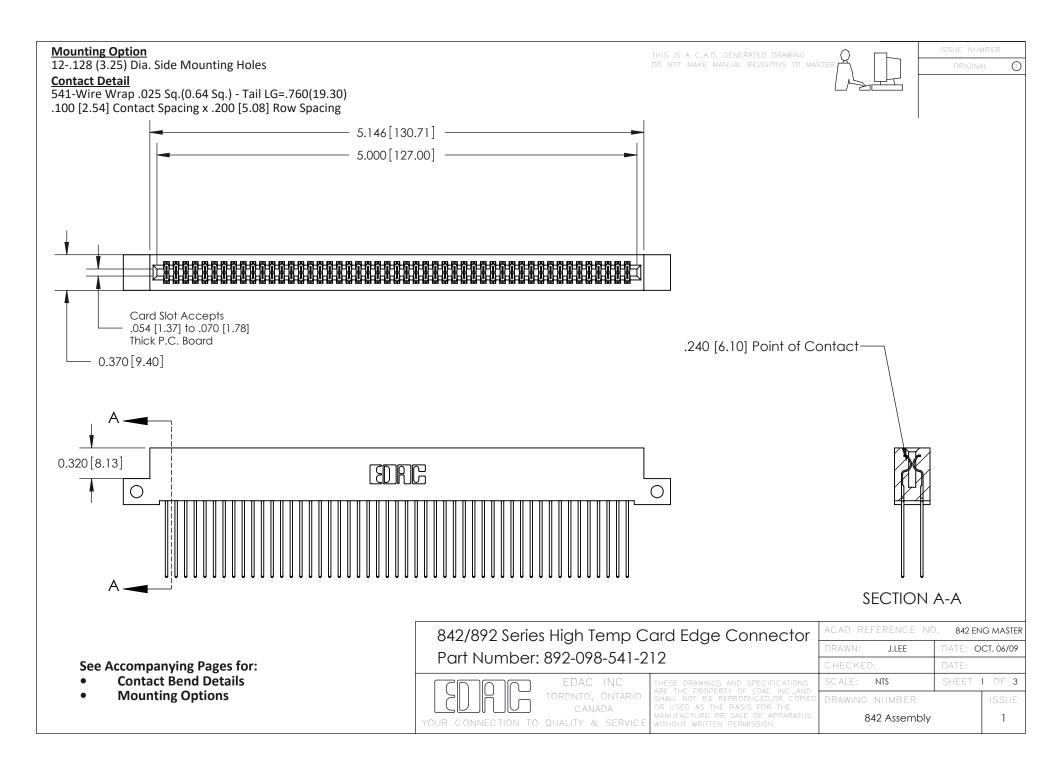

THIS IS A C.A.D. GENERATED DRAWING DO NOT MAKE MANUAL REVISIONS TO MASTER

ORIGINAL (1)



| 842/892 Series High Temp Card Edge Connector<br>Contact Bend Detail |                                                                                                  | ACAD REFERENCE NO. 842 ENG MASTER |             |                  |        |
|---------------------------------------------------------------------|--------------------------------------------------------------------------------------------------|-----------------------------------|-------------|------------------|--------|
|                                                                     |                                                                                                  | DRAWN:                            | J.