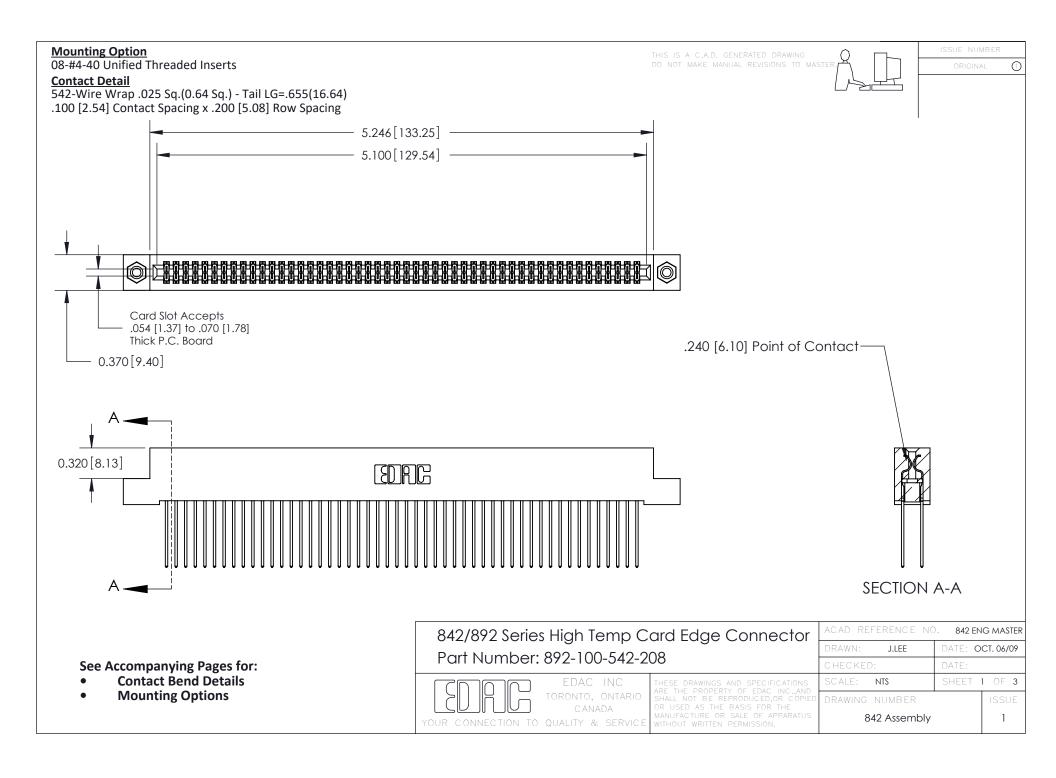

THIS IS A C.A.D. GENERATED DRAWING DO NOT MAKE MANUAL REVISIONS TO MASTER

ORIGINAL (1)



| 842/892 Series High Temp Card Edge Connector<br>Contact Bend Detail |                                                                                                  | ACAD REFERENCE NO. 842 ENG MASTER |             |                  |        |
|---------------------------------------------------------------------|--------------------------------------------------------------------------------------------------|-----------------------------------|-------------|------------------|--------|
|                                                                     |                                                                                                  | DRAWN:                            | J.