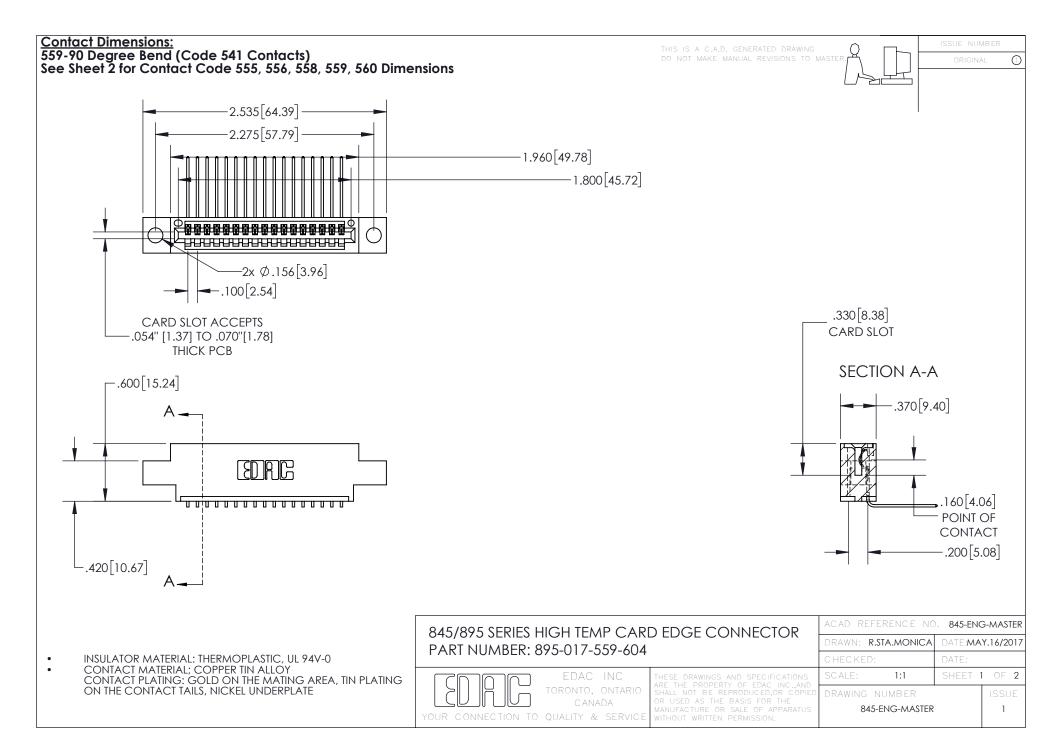

## 845/895 SERIES HIGH TEMP CARD EDGE CONNECTOR CONTACT CODE 555,556,558,559,560 DIMENSIONS

YOUR CONNECTION TO QUALITY & SERVICE

Contact Code 559

|   | ACAD REFERENCE NO. 845-ENG-MASTER |                  |  |
|---|-----------------------------------|------------------|--|
|   | DRAWN: R.STA.MONICA               | DATE:MAY.16/2017 |  |
|   | CHECKED:                          | DATE:            |  |
|   | SCALE: 1:1                        | SHEET 2 OF 2     |  |
| D | DRAWING NUMBER                    | ISSUE            |  |