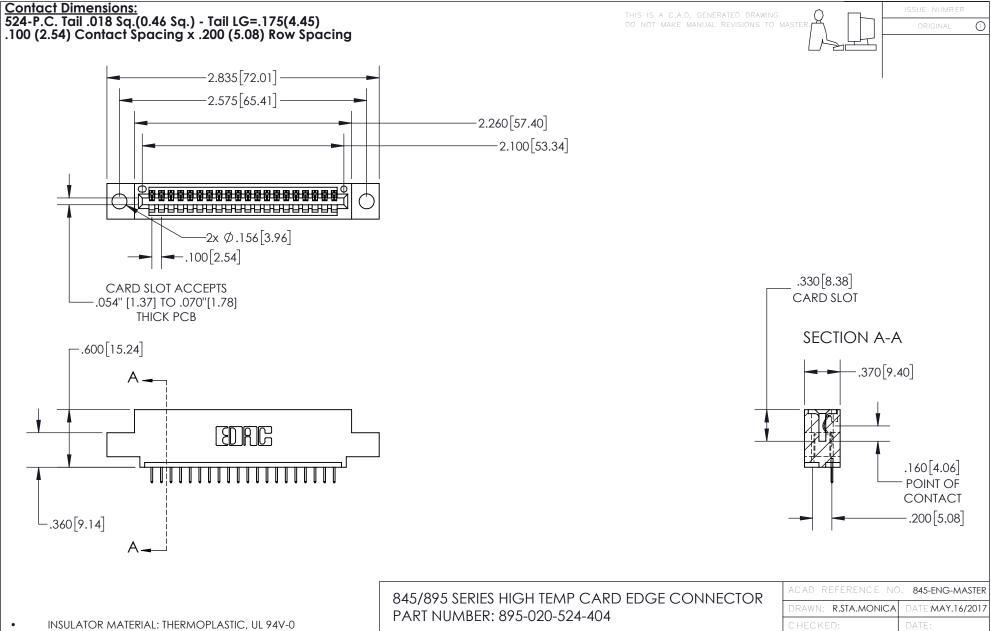

CONTACT MATERIAL; COPPER TIN ALLOY
CONTACT PLATING: GOLD ON THE MATING AREA, TIN PLATING
ON THE CONTACT TAILS, NICKEL UNDERPLATE

YOUR CONNECTION TO QUALITY & SERVICE

|   | DRAWN: R.SIA.MONICA | DATEMA  | Y.16/2017 |
|---|---------------------|---------|-----------|
|   | CHECKED:            | DATE:   |           |
|   | SCALE: 1:1          | SHEET 1 | OF 2      |
| D | DRAWING NUMBER      |         | ISSUE     |
|   | 845-ENG-MASTER      |         | 1         |







INSULATOR MATERIAL: THERMOPLASTIC POLYESTER, UL 94V-0 DAP MATERIAL AVAILABLE UPON REQUEST

**Contact Code 558** 

CONTACT MATERIAL; COPPER ALLOY CONTACT PLATING: GOLD ON THE MATING AREA, TIN PLATING ON THE CONTACT TAILS, NICKEL UNDERPLATE

## 845/895 SERIES HIGH TEMP CARD EDGE CONNECTOR CONTACT CODE 555,556,558,559,560 DI