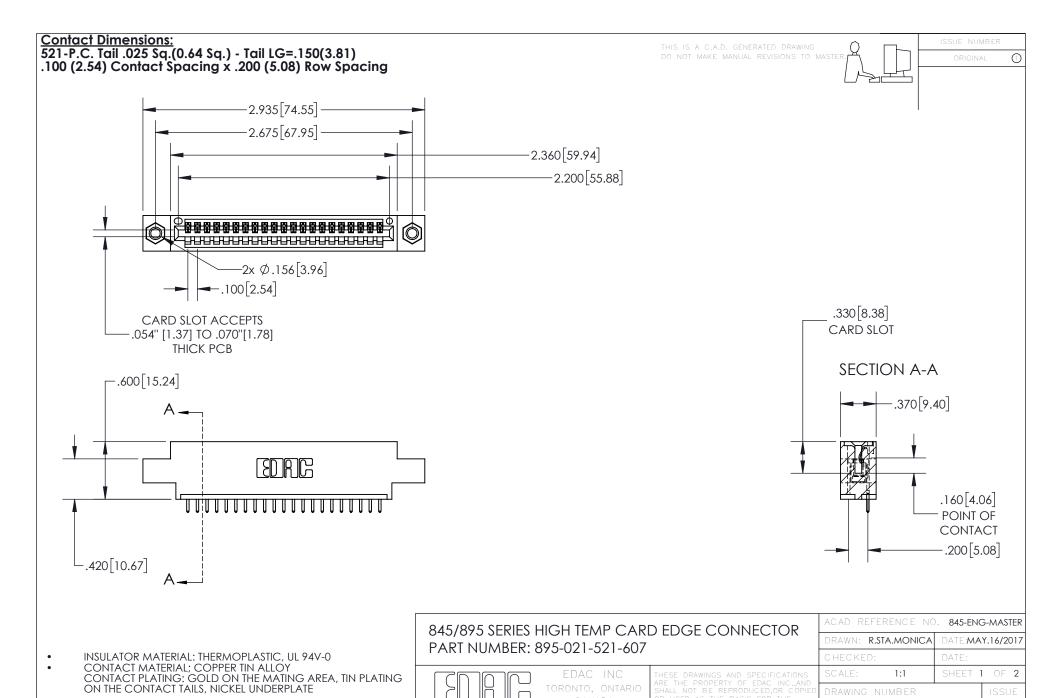

YOUR CONNECTION TO QUALITY & SERVICE

845-ENG-MASTER

- INSULATOR MATERIAL: THERMOPLASTIC POLYESTER, UL 94V-0 DAP MATERIAL AVAILABLE UPON REQUEST
- CONTACT MATERIAL; COPPER ALLOY

CONTACT PLATING: GOLD ON THE MATING AREA, TIN PLATING ON THE CONTACT TAILS, NICKEL UNDERPLATE

845-ENG-MASTER