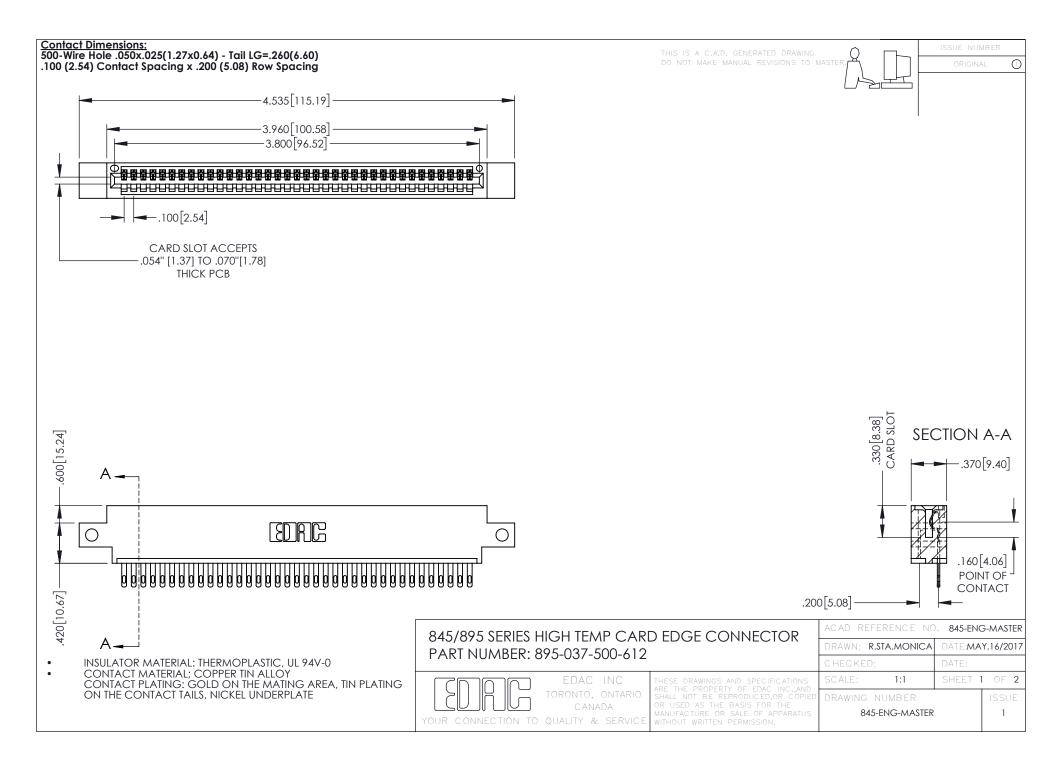

## 845/895 SERIES HIGH TEMP CARD EDGE CONNECTOR CONTACT CODE 555,556,558,559,560 DIMENSIONS

YOUR CONNECTION TO QUALITY & SERVICE

|   | ACAD REFERENCE NO. 845-ENG-MASTER |                  |
|---|-----------------------------------|------------------|
|   | DRAWN: R.STA.MONICA               | DATE:MAY.16/2017 |
|   | CHECKED:                          | DATE:            |
|   | SCALE: 1:1                        | SHEET 2 OF 2     |
| D | DRAWING NUMBER                    | ISSUE            |