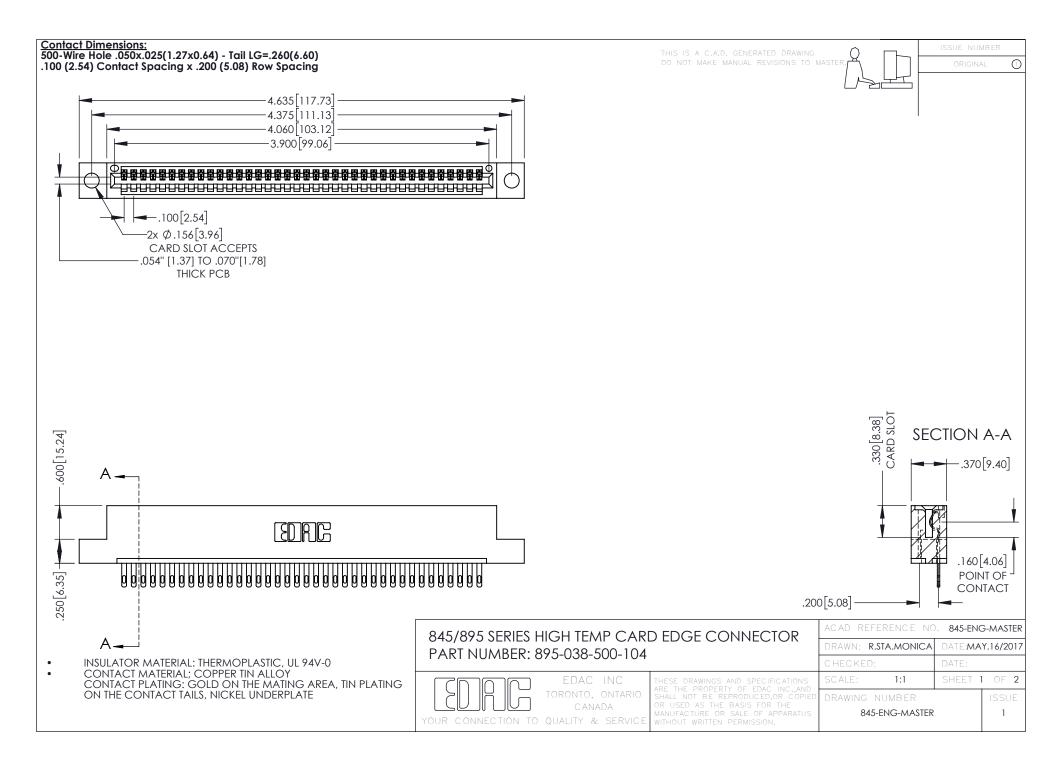

**Contact Code 558** Contact Code 559 Contact Code 560

- INSULATOR MATERIAL: THERMOPLASTIC POLYESTER, UL 94V-0 DAP MATERIAL AVAILABLE UPON REQUEST
- CONTACT MATERIAL; COPPER ALLOY

CONTACT PLATING: GOLD ON THE MATING AREA, TIN PLATING ON THE CONTACT TAILS, NICKEL UNDERPLATE

## 845/895 SERIES HIGH TEMP CARD EDGE CONNECTOR CONTACT CODE 555,556,558,559,560 DIMENSIONS

YOUR CONNECTION TO QUALITY & SERVICE

|   | ACAD REFERENCE NO. 845-ENG-MASTER |                  |
|---|-----------------------------------|------------------|
|   | DRAWN: R.STA.MONICA               | DATE:MAY.16/2017 |
|   | CHECKED:                          | DATE:            |
|   | SCALE: 1:1                        | SHEET 2 OF 2     |
| D | DRAWING NUMBER                    | ISSUE            |