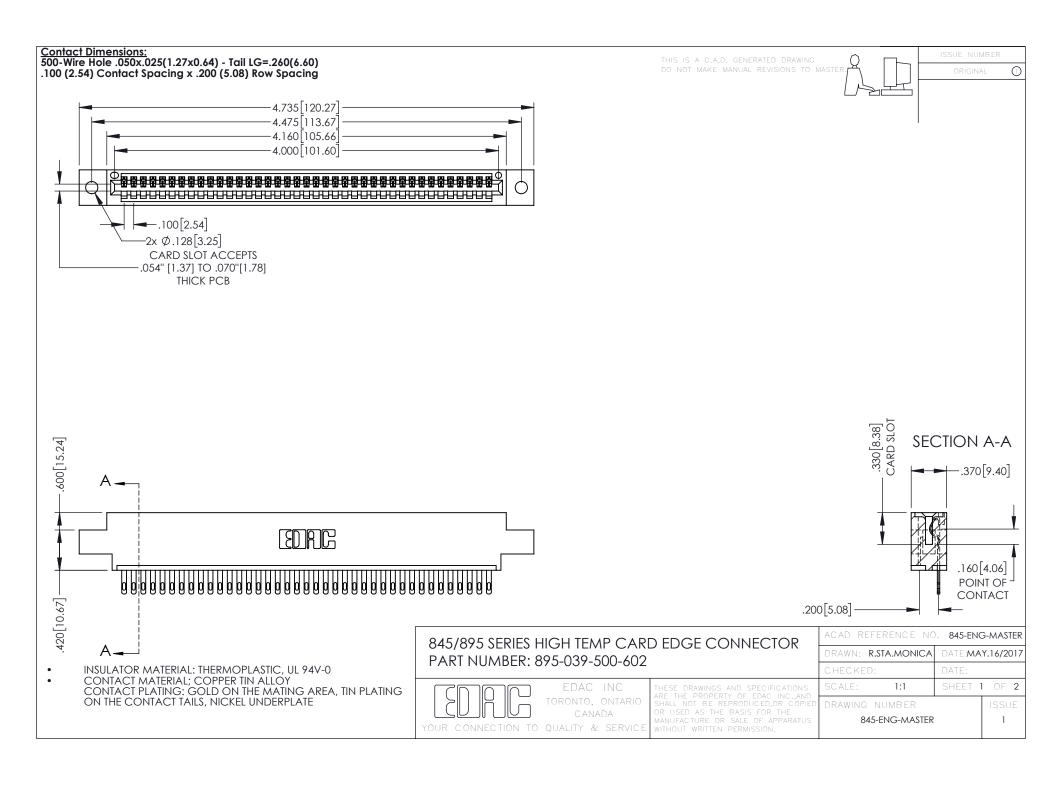

- INSULATOR MATERIAL: THERMOPLASTIC POLYESTER, UL 94V-0 DAP MATERIAL AVAILABLE UPON REQUEST
- CONTACT MATERIAL; COPPER ALLOY

**Contact Code 558** 

CONTACT PLATING: GOLD ON THE MATING AREA, TIN PLATING ON THE CONTACT TAILS, NICKEL UNDERPLATE

## 845/895 SERIES HIGH TEMP CARD EDGE CONNECTOR CONTACT CODE 555,556,558,559,560 DIMENSIONS

YOUR CONNECTION TO QUALITY & SERVICE

Contact Code 559

|   | ACAD REFERENCE NO   | . 845-ENG-MASTER |
|---|---------------------|------------------|
|   | DRAWN: R.STA.MONICA | DATE:MAY.16/2017 |
|   | CHECKED:            | DATE:            |
|   | SCALE: 1:1          | SHEET 2 OF 2     |
| D | DRAWING NUMBER      | ISSUE            |

Contact Code 560

845-ENG-MASTER