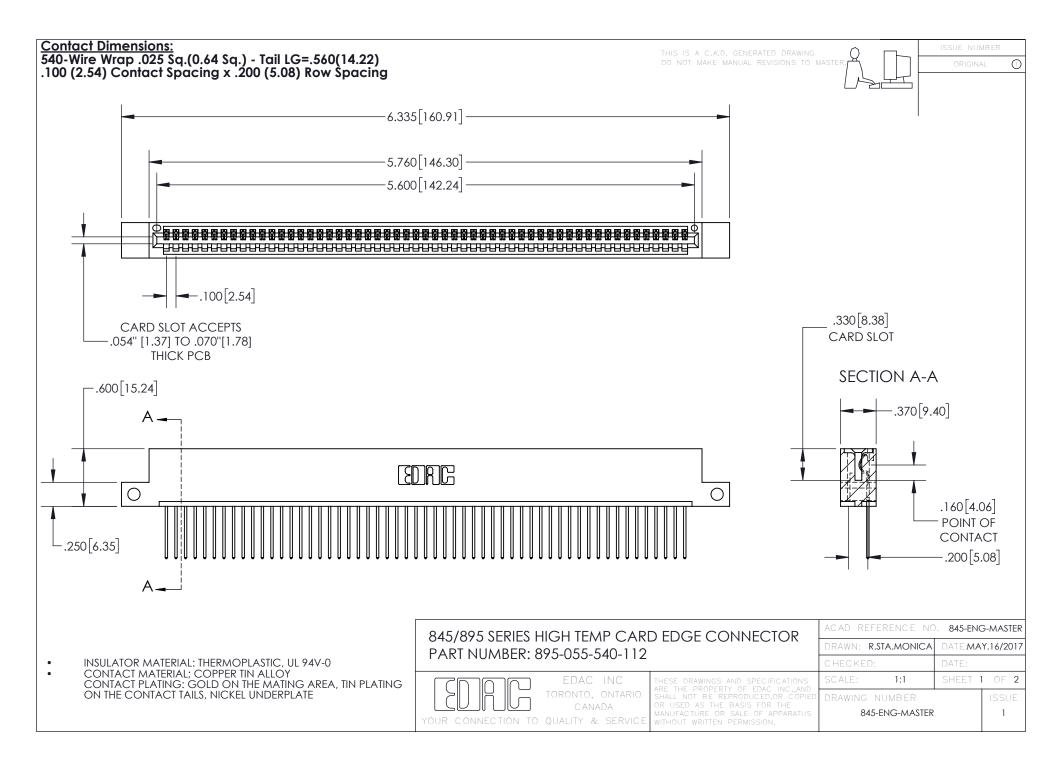

INSULATOR MATERIAL: THERMOPLASTIC POLYESTER, UL 94V-0 DAP MATERIAL AVAILABLE UPON REQUEST

**Contact Code 558** 

CONTACT MATERIAL; COPPER ALLOY CONTACT PLATING: GOLD ON THE MATING AREA, TIN PLATING ON THE CONTACT TAILS, NICKEL UNDERPLATE

## 845/895 SERIES HIGH TEMP CARD EDGE CONNECTOR CONTACT CODE 555,556,558,559,560 DIMENSIONS

YOUR CONNECTION TO QUALITY & SERVICE

Contact Code 559

|   | ACAD REFERENCE NO. 845-ENG-MASTER |                  |  |
|---|-----------------------------------|------------------|--|
|   | DRAWN: R.STA.MONICA               | DATE:MAY.16/2017 |  |
|   | CHECKED:                          | DATE:            |  |
|   | SCALE: 1:1                        | SHEET 2 OF 2     |  |
| D | DRAWING NUMBER                    | ISSUE            |  |

Contact Code 560