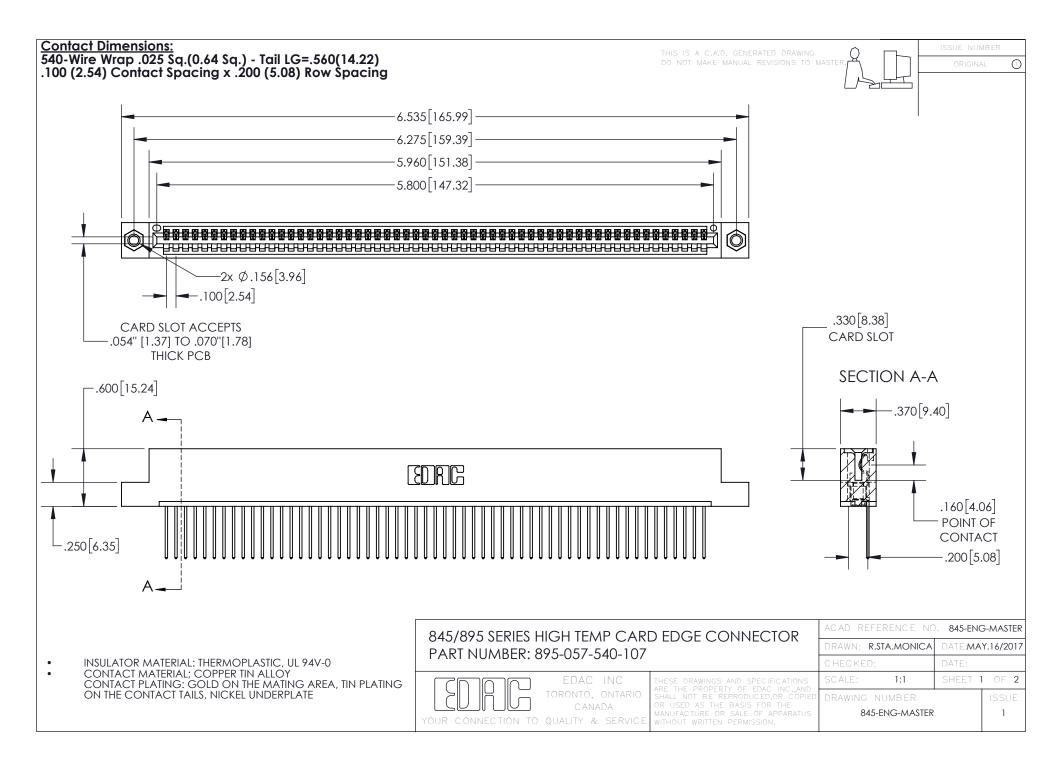

INSULATOR MATERIAL: THERMOPLASTIC POLYESTER, UL 94V-0 DAP MATERIAL AVAILABLE UPON REQUEST

**Contact Code 558** 

CONTACT MATERIAL; COPPER ALLOY CONTACT PLATING: GOLD ON THE MATING AREA, TIN PLATING ON THE CONTACT TAILS, NICKEL UNDERPLATE

## 845/895 SERIES HIGH TEMP CARD EDGE CONNECTOR CONTACT CODE 555,556,558,559,560 DIMENSIONS

YOUR CONNECTION TO QUALITY & SERVICE

Contact Code 559

|   | ACAD REFERENCE NO. 845-ENG-MASTER |                  |  |
|---|-----------------------------------|------------------|--|
|   | DRAWN: R.STA.MONICA               | DATE:MAY.16/2017 |  |
|   | CHECKED:                          | DATE:            |  |
|   | SCALE: 1:1                        | SHEET 2 OF 2     |  |
| D | DRAWING NUMBER                    | ISSUE            |  |

Contact Code 560

845-ENG-MASTER