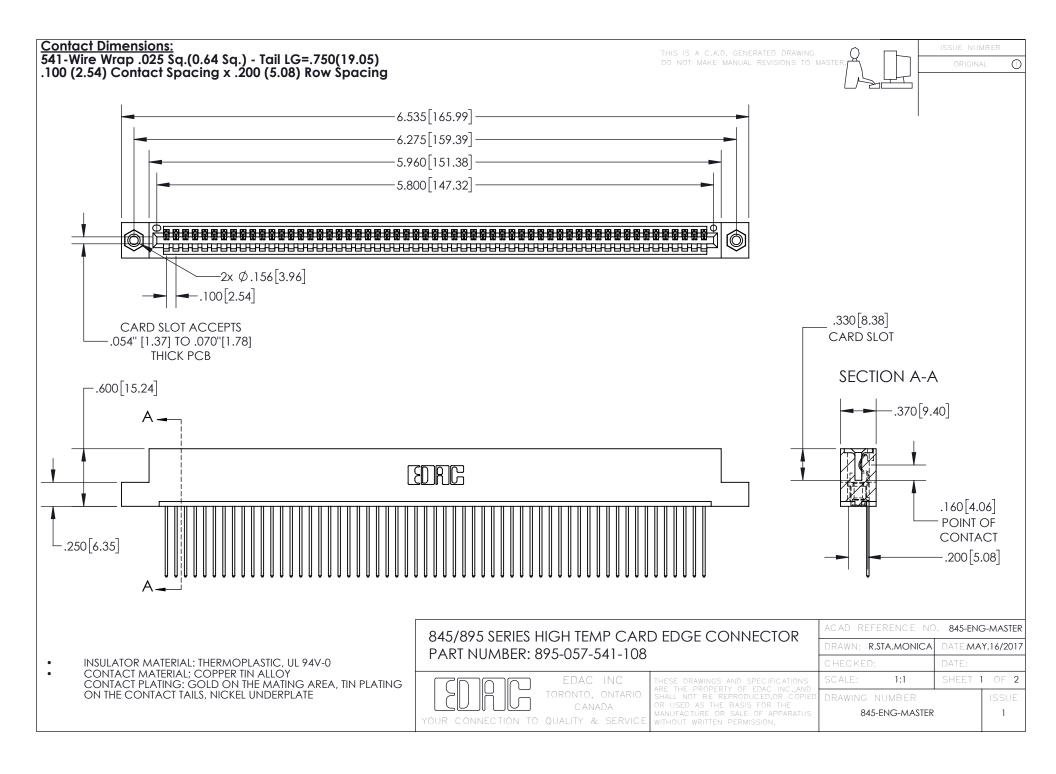

INSULATOR MATERIAL: THERMOPLASTIC POLYESTER, UL 94V-0 DAP MATERIAL AVAILABLE UPON REQUEST

**Contact Code 558** 

CONTACT MATERIAL; COPPER ALLOY CONTACT PLATING: GOLD ON THE MATING AREA, TIN PLATING ON THE CONTACT TAILS, NICKEL UNDERPLATE

## 845/895 SERIES HIGH TEMP CARD EDGE CONNECTOR CONTACT CODE 555,556,558,559,560 DIMENSIONS

YOUR CONNECTION TO QUALITY & SERVICE

Contact Code 559

|   | ACAD REFERENCE NO. 845-ENG-MASTER |                  |  |
|---|-----------------------------------|------------------|--|
|   | DRAWN: R.STA.MONICA               | DATE:MAY.16/2017 |  |
|   | CHECKED:                          | DATE:            |  |
|   | SCALE: 1:1                        | SHEET 2 OF 2     |  |
| D | DRAWING NUMBER                    | ISSUE            |  |

Contact Code 560