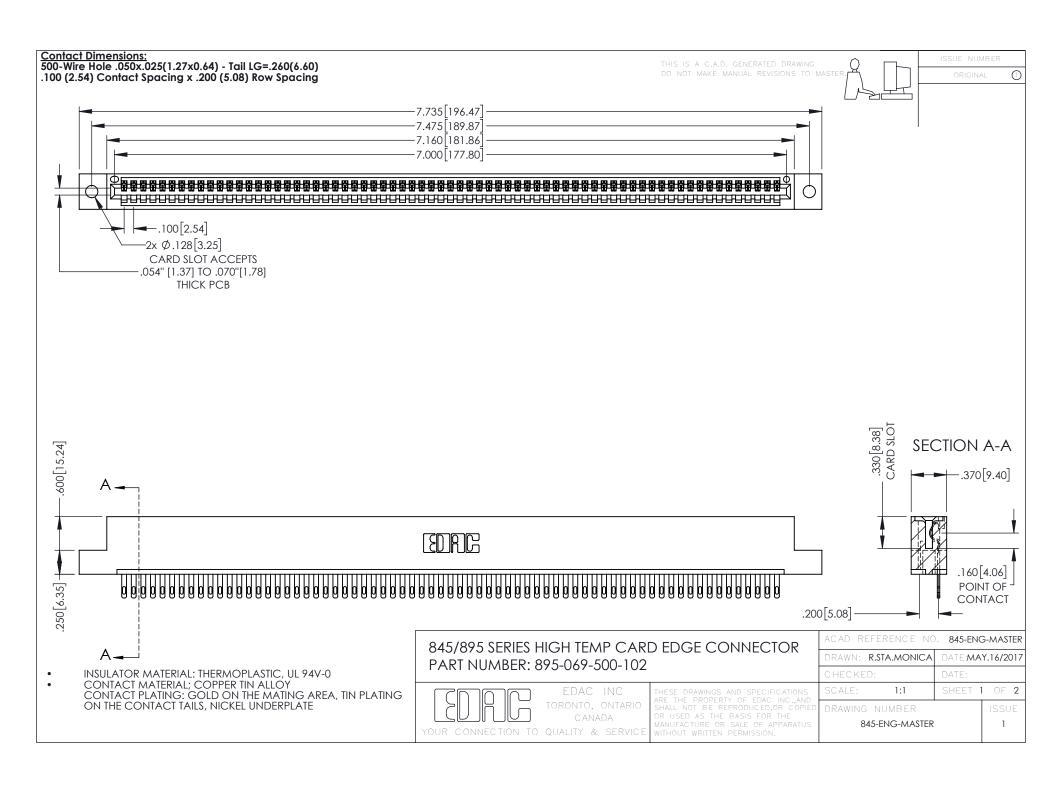

**Contact Code 558** Contact Code 559 Contact Code 560

- INSULATOR MATERIAL: THERMOPLASTIC POLYESTER, UL 94V-0 DAP MATERIAL AVAILABLE UPON REQUEST
- CONTACT MATERIAL; COPPER ALLOY

CONTACT PLATING: GOLD ON THE MATING AREA, TIN PLATING ON THE CONTACT TAILS, NICKEL UNDERPLATE

## 845/895 SERIES HIGH TEMP CARD EDGE CONNECTOR CONTACT CODE 555,556,558,559,560 DIMENSIONS

YOUR CONNECTION TO QUALITY & SERVICE

|   | ACAD REFERENCE NO. 845-ENG-MASTER |                  |
|---|-----------------------------------|------------------|
|   | DRAWN: R.STA.MONICA               | DATE:MAY.16/2017 |
|   | CHECKED:                          | DATE:            |
|   | SCALE: 1:1                        | SHEET 2 OF 2     |
| D | DRAWING NUMBER                    | ISSUE            |

845-ENG-MASTER