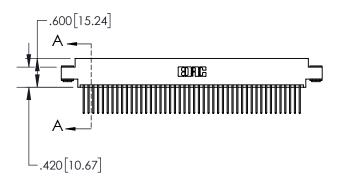

1

|            | .330[8.38]<br>CARD SLOT           |  |  |  |  |
|------------|-----------------------------------|--|--|--|--|
| -          | 370[9.40]                         |  |  |  |  |
|            | SECTION A-A                       |  |  |  |  |
| .150 [3.8] | .160[4.06]<br>POINT OF<br>CONTACT |  |  |  |  |
| -          | 200[5.08]                         |  |  |  |  |