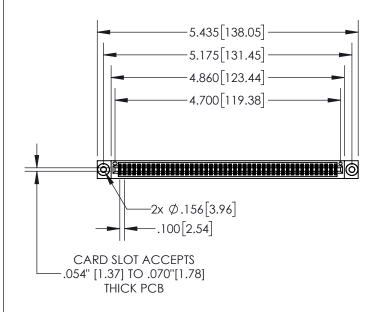

| 845/895 SERIES HIGH TEMP CARD EDGE CONNECTOR | ? |
|----------------------------------------------|---|
| PART NUMBER: 895-092-540-803                 |   |

|   | ACAD REFERENCE NO   | . 845-ENC       | G-MASTER  |
|---|---------------------|-----------------|-----------|
|   | DRAWN: R.STA.MONICA | DATE: <b>MA</b> | Y.16/2017 |
|   | CHECKED:            | DATE:           |           |
|   | SCALE: 1:2          | SHEET 1         | OF 2      |
| 0 | DRAWING NUMBER      |                 | ISSUE     |
|   | 845-ENG-MASTER      |                 | 1         |