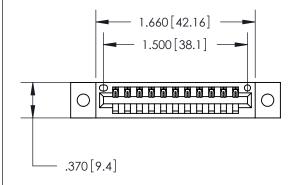

<u>Contact Dimensions:</u> 520-P.C. Tail .030x.018 (0.76x0.46) - Tail LG. = .175 (4.45) .125 (3.18) Contact Spacing x .250 (6.35) Row Spacing

THIS IS A C.A.D. GENERATED DRAWING DO NOT MAKE MANUAL REVISIONS TO MASTER.

846/896 SERIES HIGH TEMP CARD EDGE CONNECTOR PART NUMBER: 896-011-520-602

YOUR CONNECTION TO QUALITY & SERVICE

**EDAC INC** TORONTO, ONTARIO CANADA

THESE DRAWINGS AND SPECIFICATIONS ARE THE PROPERTY OF EDAC INC., AND SHALL NOT BE REPRODUCED, OR COPIED OR USED AS THE BASIS FOR THE MANUFACTURE OR SALE OF APPARATUS WITHOUT WRITTEN PERMISSION.

| Card Slot Accepts .054 [1.37] to .070 [1.78] — Thick P.C. Board |   |
|-----------------------------------------------------------------|---|
| -                                                               |   |
| .330 [8.38] Card Slot —                                         | _ |
| .160 [4.07] Point of Contact                                    |   |