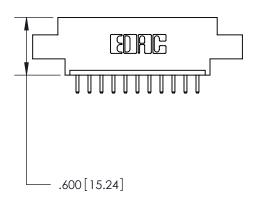

THIS IS A C.A.D. GENERATED DRAWING DO NOT MAKE MANUAL REVISIONS TO MASTER.

ISSUE NUMBER

.165[4.19]

.375 [9.54]

ORIGINAL

1

.060 [1.52] .125(3.18) to .210(5.33) **Outside Tails** .125(3.18) to .210(5.33) **Outside Tails** 

**Contact Code 560** 

INSULATOR MATERIAL: THERMOPLASTIC POLYESTER, UL 94V-0 CONTACT MATERIAL; COPPER, NICKEL, TIN ALLOY CA-725 CONTACT PLATING: GOLD ON THE MATING AREA, TIN-LEAD ON THE CONTACT TAILS, NICKEL UNDERPLATE

**Contact Code 558** 

## 846/896 SERIES HIGH TEMP CARD EDGE CONNECTOR CONTACT CODE 555,556,558,559,560 DIMENSIONS

.150 [3.81]

YOUR CONNECTION TO QUALITY & SERVICE

**Contact Code 559** 

**EDAC INC** TORONTO, ONTARIO CANADA

THESE DRAWINGS AND SPECIFICATIONS ARE THE PROPERTY OF EDAC INC.,AND SHALL NOT BE REPRODUCED, OR COPIED OR USED AS THE BASIS FOR THE MANUFACTURE OR SALE OF APPARATUS WITHOUT WRITTEN PERMISSION.