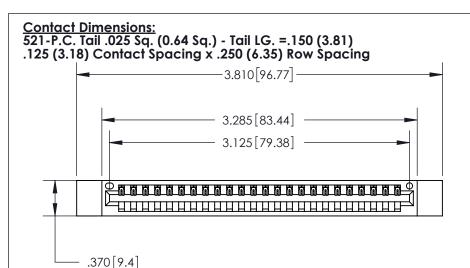

.054 [1.37] to .070 [1.78] Thick P.C. Board .330[8.38] Card Slot -.160 [4.07] Point of Contact -

Card Slot Accepts

THIS IS A C.A.D. GENERATED DRAWING DO NOT MAKE MANUAL REVISIONS TO MASTER.

ISSUE NUMBER

.165[4.19]

.375 [9.54]

ORIGINAL

1

.060 [1.52] .125(3.18) to .210(5.33) **Outside Tails** .125(3.18) to .210(5.33) **Outside Tails** 

**Contact Code 560** 

INSULATOR MATERIAL: THERMOPLASTIC POLYESTER, UL 94V-0 CONTACT MATERIAL; COPPER, NICKEL, TIN ALLOY CA-725 CONTACT PLATING: GOLD ON THE MATING AREA, TIN-LEAD ON THE CONTACT TAILS, NICKEL UNDERPLATE

**Contact Code 558** 

## 846/896 SERIES HIGH TEMP CARD EDGE CONNECTOR CONTACT CODE 555,556,558,559,560 DIMENSIONS

.150 [3.81]

YOUR CONNECTION TO QUALITY & SERVICE

**Contact Code 559** 

**EDAC INC** TORONTO, ONTARIO CANADA

THESE DRAWINGS AND SPECIFICATIONS ARE THE PROPERTY OF EDAC INC.,AND SHALL NOT BE REPRODUCED, OR COPIED OR USED AS THE BASIS FOR THE MANUFACTURE OR SALE OF APPARATUS WITHOUT WRITTEN PERMISSION.