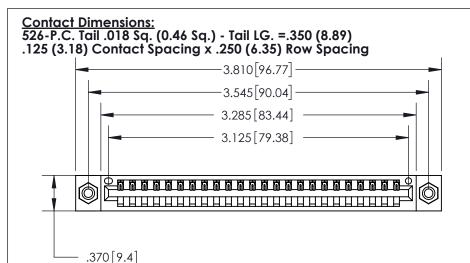

.330 [8.38] Card Slot .160 [4.07] Point of Contact

Card Slot Accepts .054 [1.37] to .070 [1.78] Thick P.C. Board

846/896 SERIES HIGH TEMP CARD EDGE CONNECTOR PART NUMBER: 896-024-526-608

YOUR CONNECTION TO QUALITY & SERVICE