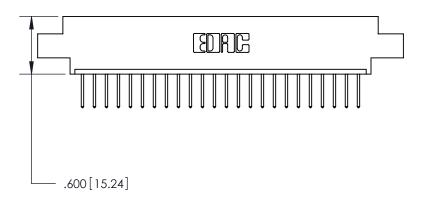

ISSUE NUMBER

.165[4.19]

.375 [9.54]

ORIGINAL

1

.060 [1.52] .125(3.18) to .210(5.33) **Outside Tails** .125(3.18) to .210(5.33) **Outside Tails** 

**Contact Code 560** 

INSULATOR MATERIAL: THERMOPLASTIC POLYESTER, UL 94V-0 CONTACT MATERIAL; COPPER, NICKEL, TIN ALLOY CA-725 CONTACT PLATING: GOLD ON THE MATING AREA, TIN-LEAD ON THE CONTACT TAILS, NICKEL UNDERPLATE