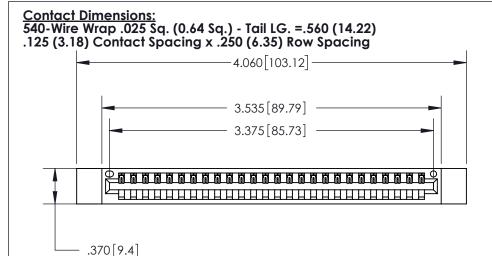

THIS IS A C.A.D. GENERATED DRAWING DO NOT MAKE MANUAL REVISIONS TO MASTER.

ISSUE NUMBER

ORIGINAL

.330 [8.38] Card Slot .160 [4.07] Point of Contact -

Card Slot Accepts .054 [1.37] to .070 [1.78] Thick P.C. Board

INSULATOR MATERIAL: THERMOPLASTIC POLYESTER, UL 94V-0 CONTACT MATERIAL; COPPER, NICKEL, TIN ALLOY CA-725

CONTACT PLATING: GOLD ON THE MATING AREA, TIN-LEAD ON THE CONTACT TAILS, NICKEL UNDERPLATE

846/896 SERIES HIGH TEMP CARD EDGE CONNECTOR PART NUMBER: 896-026-540-112