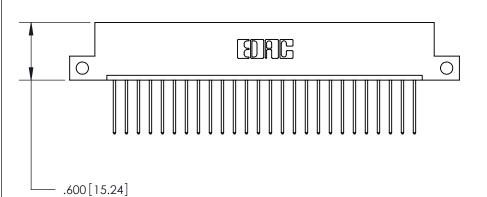

THIS IS A C.A.D. GENERATED DRAWING DO NOT MAKE MANUAL REVISIONS TO MASTER.

ISSUE NUMBER

.165[4.19]

.375 [9.54]

ORIGINAL

1

.060 [1.52] .125(3.18) to .210(5.33) **Outside Tails** .125(3.18) to .210(5.33) **Outside Tails** 

**Contact Code 560** 

INSULATOR MATERIAL: THERMOPLASTIC POLYESTER, UL 94V-0 CONTACT MATERIAL; COPPER, NICKEL, TIN ALLOY CA-725 CONTACT PLATING: GOLD ON THE MATING AREA, TIN-LEAD ON THE CONTACT TAILS, NICKEL UNDERPLATE