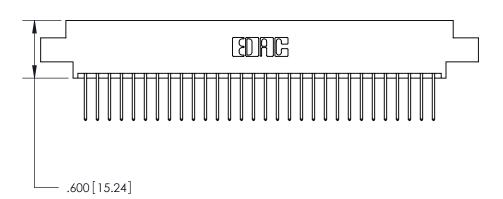

THIS IS A C.A.D. GENERATED DRAWING DO NOT MAKE MANUAL REVISIONS TO MASTER.

ISSUE NUMBER

ORIGINAL

1

.060 [1.52] .200 [5.08] .210[5.33] -.660 [16.76]

.060 [1.52] .150 [3.81] .260[6.6] -**Outside Tails** .660[16.76]

.165[4.19] .375 [9.54] .125(3.18) to .210(5.33) .125(3.18) to .210(5.33)

**Contact Code 558** 

**Contact Code 559** 

**Contact Code 560** 

INSULATOR MATERIAL: THERMOPLASTIC POLYESTER, UL 94V-0 CONTACT MATERIAL; COPPER, NICKEL, TIN ALLOY CA-725 CONTACT PLATING: GOLD ON THE MATING AREA, TIN-LEAD ON THE CONTACT TAILS, NICKEL UNDERPLATE

**Outside Tails** 

|  | ACAD REFERENCE NO. |       | 846-ENG-MASTER   |        |
|--|--------------------|-------|------------------|--------|
|  | DRAWN:             | J.LEE | DATE: APR. 22/09 |        |
|  | CHECKED:           |       | DATE:            |        |
|  | SCALE:             | 1:1   | SHEET            | 2 OF 2 |
|  | DRAWING NUMBER     |       | ISSUE            |        |