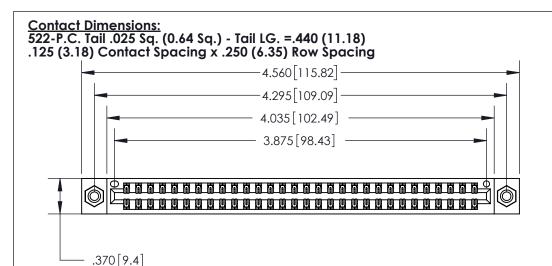

THIS IS A C.A.D. GENERATED DRAWING DO NOT MAKE MANUAL REVISIONS TO MASTER.

ISSUE NUMBER ORIGINAL

.054 [1.37] to .070 [1.78] Thick P.C. Board .330 [8.38] Card Slot .160 [4.07] Point of Contact -

Card Slot Accepts

INSULATOR MATERIAL: THERMOPLASTIC POLYESTER, UL 94V-0 CONTACT MATERIAL; COPPER, NICKEL, TIN ALLOY CA-725

CONTACT PLATING: GOLD ON THE MATING AREA, TIN-LEAD ON THE CONTACT TAILS, NICKEL UNDERPLATE

846/896 SERIES HIGH TEMP CARD EDGE CONNECTOR PART NUMBER: 896-060-522-808