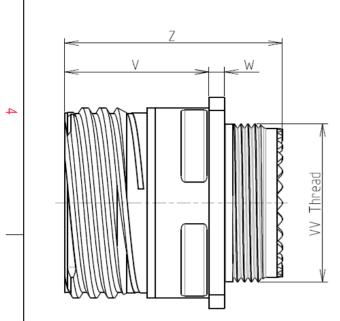

8D 0

G

25

-

S

19

F

| Dim         Nominal           P         3.91±0.2           PP         6.15±0.2           R1         38.1           R2         34.93           S         46±0.3           V         20.07+0/-1.25 |
|--------------------------------------------------------------------------------------------------------------------------------------------------------------------------------------------------|
| PP         6.15±0.2           R1         38.1           R2         34.93           S         46±0.3           V         20.07+0/-1.25                                                            |
| R1         38.1           R2         34.93           S         46±0.3           V         20.07+0/-1.25                                                                                          |
| R2         34.93           S         46±0.3           V         20.07+0/-1.25                                                                                                                    |
| S         46±0.3           V         20.07+0/-1.25                                                                                                                                               |
| V 20.07+0/-1.25                                                                                                                                                                                  |
|                                                                                                                                                                                                  |
|                                                                                                                                                                                                  |
| W 2.1/3.2                                                                                                                                                                                        |
| Z 31.5 Max                                                                                                                                                                                       |
| VV THREAD M37x1-6g                                                                                                                                                                               |

| п                                    | п                                                             |                            |                                                                                                                            |            | 0                |                                                                | σ                   |                                                               | A                     |   |
|--------------------------------------|---------------------------------------------------------------|----------------------------|----------------------------------------------------------------------------------------------------------------------------|------------|------------------|----------------------------------------------------------------|---------------------|---------------------------------------------------------------|-----------------------|---|
|                                      |                                                               |                            |                                                                                                                            |            |                  |                                                                |                     |                                                               |                       | 4 |
| ~                                    |                                                               |                            |                                                                                                                            |            | L                | AYOUT SHOWN A                                                  | S EXAMPLE           |                                                               |                       | 3 |
| Connector di<br>Dim P<br>PP R1<br>R2 | limension<br>Nominal<br>3.91±0.2<br>6.15±0.2<br>38.1<br>34.93 |                            |                                                                                                                            |            | due to a us      | l not be liable for<br>e of the Products<br>ns issued by eithe | which does not co   | omply with                                                    |                       |   |
| S<br>V                               | 46±0.3<br>20.07+0/-1.25                                       | -                          | the Specifications issued by either of the Parties or by a third party<br>(professional recommendation, technical notice.) |            |                  |                                                                |                     |                                                               |                       |   |
| W<br>Z<br>HREAD                      | 2.1/3.2<br>31.5 Max<br>M37x1-6g                               | -                          |                                                                                                                            |            |                  |                                                                | ntry Juris<br>R     | diction & Control List<br>Not Listed                          |                       | 2 |
|                                      | WI37X1-0g                                                     | J                          |                                                                                                                            |            |                  | PN: 8D02                                                       | 5S19SD              |                                                               |                       |   |
|                                      |                                                               |                            | A 17                                                                                                                       | -10-2016   | First Release    |                                                                |                     |                                                               |                       |   |
|                                      |                                                               |                            | ISS<br>Designed By                                                                                                         | DATE<br>/: | Latest modificat |                                                                |                     | CUSTOMER DRAV                                                 | MOD N°                |   |
|                                      |                                                               |                            | TITLE         Stainless Steel Receptacle 8D series                                                                         |            |                  |                                                                |                     |                                                               |                       |   |
|                                      |                                                               |                            | SCALE                                                                                                                      | -          |                  | General linea<br>Tolerances:<br>±                              | r                   | NPRDS / PROJEC                                                | СТ                    | - |
| CONTACT                              | ORIE                                                          | NTATION : D<br>00 Matings) | SOU                                                                                                                        | RIAU       | www              | .SOURIAU                                                       | .COM                | This document is<br>SOUF<br>it must not be<br>communicated wi | RIAU<br>reproduced or |   |
|                                      | CONTACT LAY                                                   |                            | FORMAT<br>A3                                                                                                               |            |                  |                                                                | U DRG N°<br>S19SD-C |                                                               | SHEET                 | - |
| E                                    |                                                               | 1                          | D                                                                                                                          |            | С                | 00025                                                          | B                   |                                                               | A                     |   |