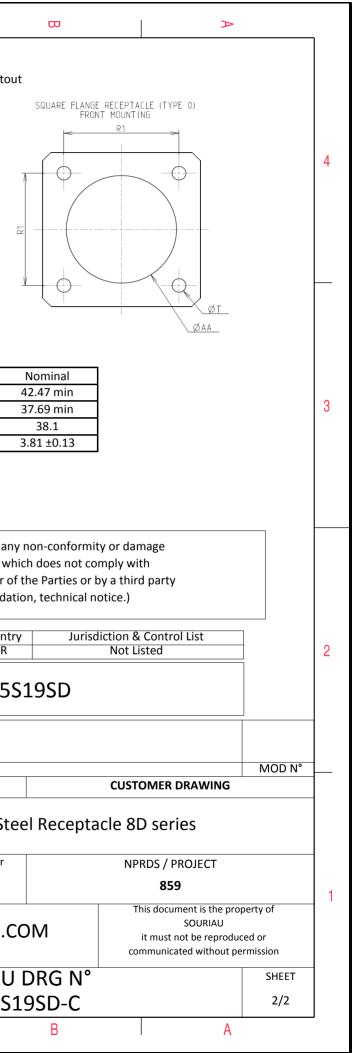

| п                                    | п                                                             |                            |                                                                                                                            |            | 0                |                                                                | σ                   |                                                               | A                     |   |
|--------------------------------------|---------------------------------------------------------------|----------------------------|----------------------------------------------------------------------------------------------------------------------------|------------|------------------|----------------------------------------------------------------|---------------------|---------------------------------------------------------------|-----------------------|---|
|                                      |                                                               |                            |                                                                                                                            |            |                  |                                                                |                     |                                                               |                       | 4 |
| ~                                    |                                                               |                            |                                                                                                                            |            | L                | AYOUT SHOWN A                                                  | S EXAMPLE           |                                                               |                       | 3 |
| Connector di<br>Dim P<br>PP R1<br>R2 | limension<br>Nominal<br>3.91±0.2<br>6.15±0.2<br>38.1<br>34.93 |                            |                                                                                                                            |            | due to a us      | l not be liable for<br>e of the Products<br>ns issued by eithe | which does not co   | omply with                                                    |                       |   |
| S<br>V                               | 46±0.3<br>20.07+0/-1.25                                       | -                          | the Specifications issued by either of the Parties or by a third party<br>(professional recommendation, technical notice.) |            |                  |                                                                |                     |                                                               |                       |   |
| W<br>Z<br>HREAD                      | 2.1/3.2<br>31.5 Max<br>M37x1-6g                               | -                          |                                                                                                                            |            |                  |                                                                | ntry Juris<br>R     | diction & Control List<br>Not Listed                          |                       | 2 |
|                                      | WI37X1-0g                                                     | J                          |                                                                                                                            |            |                  | PN: 8D02                                                       | 5S19SD              |                                                               |                       |   |
|                                      |                                                               |                            | A 17                                                                                                                       | -10-2016   | First Release    |                                                                |                     |                                                               |                       |   |
|                                      |                                                               |                            | ISS<br>Designed By                                                                                                         | DATE<br>/: | Latest modificat |                                                                |                     | CUSTOMER DRAV                                                 | MOD N°                |   |
|                                      |                                                               |                            | TITLE         Stainless Steel Receptacle 8D series                                                                         |            |                  |                                                                |                     |                                                               |                       |   |
|                                      |                                                               |                            | SCALE                                                                                                                      | -          |                  | General linea<br>Tolerances:<br>±                              | r                   | NPRDS / PROJEC                                                | СТ                    | - |
| CONTACT                              | ORIE                                                          | NTATION : D<br>00 Matings) | SOU                                                                                                                        | RIAU       | www              | .SOURIAU                                                       | .COM                | This document is<br>SOUF<br>it must not be<br>communicated wi | RIAU<br>reproduced or |   |
|                                      | CONTACT LAY                                                   |                            | FORMAT<br>A3                                                                                                               |            |                  |                                                                | U DRG N°<br>S19SD-C |                                                               | SHEET                 | - |
| E                                    |                                                               | 1                          | D                                                                                                                          |            | С                | 00025                                                          | B                   |                                                               | A                     |   |