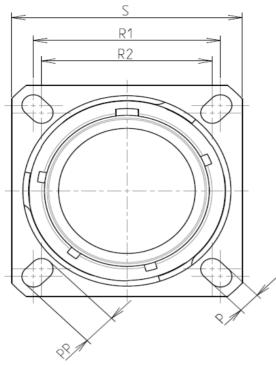

8D 0

G

25

-

S

19

F

| Dim         Nominal           P         3.91±0.2           PP         6.15±0.2           R1         38.1           R2         34.93           S         46±0.3           V         20.07+0/-1.25 |
|--------------------------------------------------------------------------------------------------------------------------------------------------------------------------------------------------|
| PP         6.15±0.2           R1         38.1           R2         34.93           S         46±0.3           V         20.07+0/-1.25                                                            |
| R1         38.1           R2         34.93           S         46±0.3           V         20.07+0/-1.25                                                                                          |
| R2         34.93           S         46±0.3           V         20.07+0/-1.25                                                                                                                    |
| S         46±0.3           V         20.07+0/-1.25                                                                                                                                               |
| V 20.07+0/-1.25                                                                                                                                                                                  |
|                                                                                                                                                                                                  |
|                                                                                                                                                                                                  |
| W 2.1/3.2                                                                                                                                                                                        |
| Z 31.5 Max                                                                                                                                                                                       |
| VV THREAD M37x1-6g                                                                                                                                                                               |

| п                                    | п                                                             |                            |                                                                                                                            |            | 0                |                                                                | σ                   |                                                               | A                     |   |
|--------------------------------------|---------------------------------------------------------------|----------------------------|----------------------------------------------------------------------------------------------------------------------------|------------|------------------|----------------------------------------------------------------|---------------------|---------------------------------------------------------------|-----------------------|---|
|                                      |                                                               |                            |                                                                                                                            |            |                  |                                                                |                     |                                                               |                       | 4 |
| ~                                    |                                                               |                            |                                                                                                                            |            | L                | AYOUT SHOWN A                                                  | S EXAMPLE           |                                                               |                       | 3 |
| Connector di<br>Dim P<br>PP R1<br>R2 | limension<br>Nominal<br>3.91±0.2<br>6.15±0.2<br>38.1<br>34.93 |                            |                                                                                                                            |            | due to a us      | l not be liable for<br>e of the Products<br>ns issued by eithe | which does not co   | omply with                                                    |                       |   |
| S<br>V                               | 46±0.3<br>20.07+0/-1.25                                       | -                          | the Specifications issued by either of the Parties or by a third party<br>(professional recommendation, technical notice.) |            |                  |                                                                |                     |                                                               |                       |   |
| W<br>Z<br>HREAD                      | 2.1/3.2<br>31.5 Max<br>M37x1-6g                               | -                          |                                                                                                                            |            |                  |                                                                | ntry Juris<br>R     | diction & Control List<br>Not Listed                          |                       | 2 |
|                                      | WI37X1-0g                                                     | J                          |                                                                                                                            |            |                  | PN: 8D02                                                       | 5S19SD              |                                                               |                       |   |
|                                      |                                                               |                            | A 17                                                                                                                       | -10-2016   | First Release    |                                                                |                     |                                                               |                       |   |
|                                      |                                                               |                            | ISS<br>Designed By                                                                                                         | DATE<br>/: | Latest modificat |                                                                |                     | CUSTOMER DRAV                                                 | MOD N°                |   |
|                                      |                                                               |                            | TITLE         Stainless Steel Receptacle 8D series                                                                         |            |                  |                                                                |                     |                                                               |                       |   |
|                                      |                                                               |                            | SCALE                                                                                                                      | -          |                  | General linea<br>Tolerances:<br>±                              | r                   | NPRDS / PROJEC                                                | СТ                    | - |
| CONTACT                              | ORIE                                                          | NTATION : D<br>00 Matings) | SOU                                                                                                                        | RIAU       | www              | .SOURIAU                                                       | .COM                | This document is<br>SOUF<br>it must not be<br>communicated wi | RIAU<br>reproduced or |   |
|                                      | CONTACT LAY                                                   |                            | FORMAT<br>A3                                                                                                               |            |                  |                                                                | U DRG N°<br>S19SD-C |                                                               | SHEET                 | - |
| E                                    |                                                               | 1                          | D                                                                                                                          |            | С                | 00025                                                          | B                   |                                                               | A                     |   |