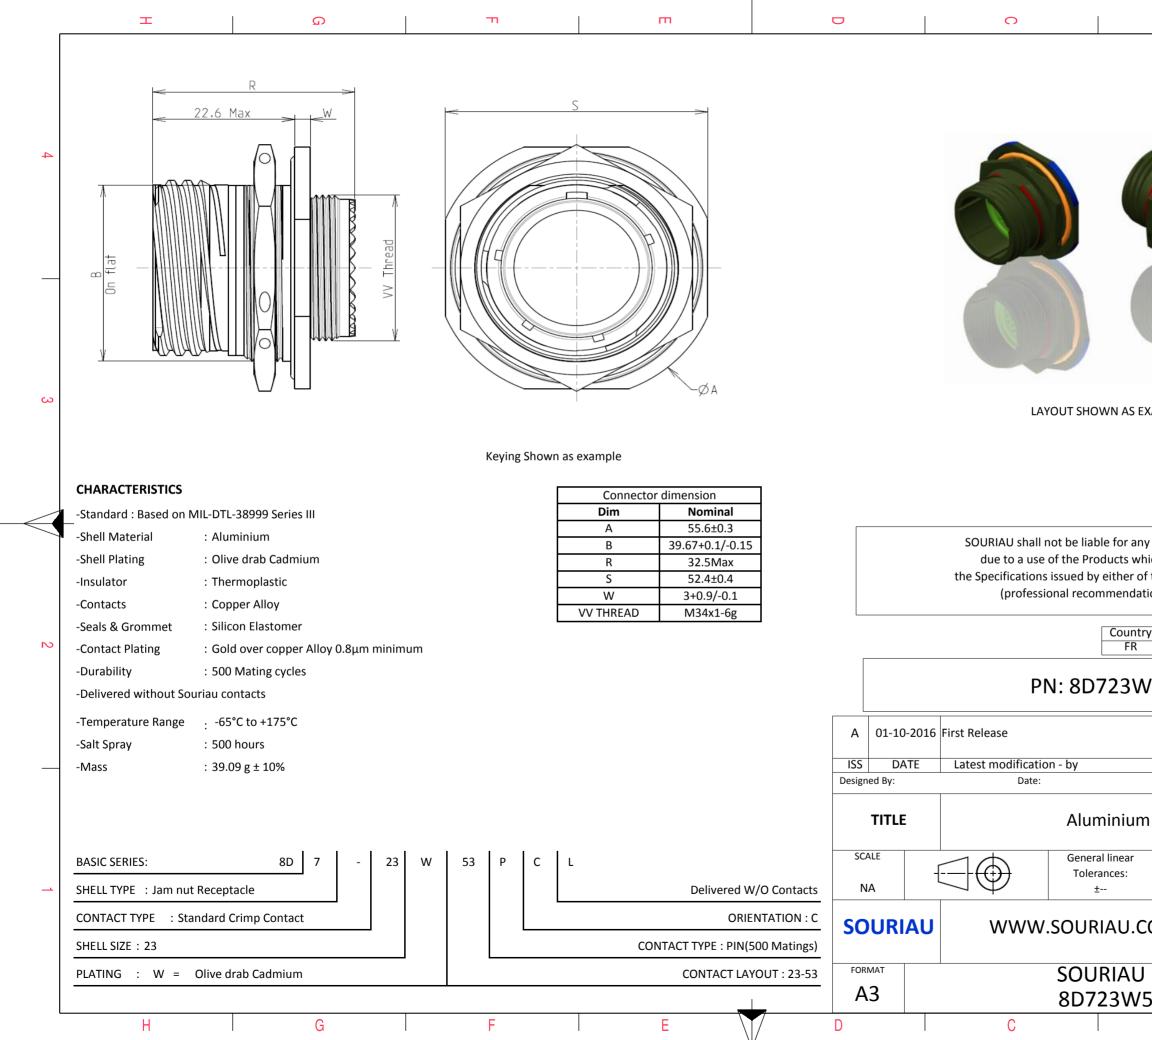

|                                                                                                                                    | Φ                                                                                                                      |                                | A       |        | _ |  |  |
|------------------------------------------------------------------------------------------------------------------------------------|------------------------------------------------------------------------------------------------------------------------|--------------------------------|---------|--------|---|--|--|
|                                                                                                                                    |                                                                                                                        |                                |         |        |   |  |  |
|                                                                                                                                    |                                                                                                                        |                                |         |        | 4 |  |  |
|                                                                                                                                    |                                                                                                                        |                                |         |        |   |  |  |
| S EXA                                                                                                                              | AMPLE                                                                                                                  |                                |         |        | 3 |  |  |
| any non-conformity or damage<br>which does not comply with<br>er of the Parties or by a third party<br>idation, technical notice.) |                                                                                                                        |                                |         |        |   |  |  |
| Intry<br>R                                                                                                                         | Jurisd                                                                                                                 | liction & Contro<br>Not Listed | l List  |        | 2 |  |  |
| SW.                                                                                                                                | W53PCL                                                                                                                 |                                |         |        |   |  |  |
|                                                                                                                                    |                                                                                                                        |                                |         |        |   |  |  |
|                                                                                                                                    |                                                                                                                        |                                | DRAWING | MOD N° |   |  |  |
| um                                                                                                                                 | Receptacle 8D series                                                                                                   |                                |         |        |   |  |  |
| ar                                                                                                                                 | NPRDS / PROJECT<br>859                                                                                                 |                                |         |        |   |  |  |
| J.CC                                                                                                                               | .COM<br>This document is the property of<br>SOURIAU<br>it must not be reproduced or<br>communicated without permission |                                |         | 1      |   |  |  |
| U DRG N°<br>N53PCL-C                                                                                                               |                                                                                                                        | 1                              |         | SHEET  |   |  |  |
| כאו                                                                                                                                | B                                                                                                                      |                                | A       | ÷/     | J |  |  |
|                                                                                                                                    |                                                                                                                        |                                |         |        |   |  |  |