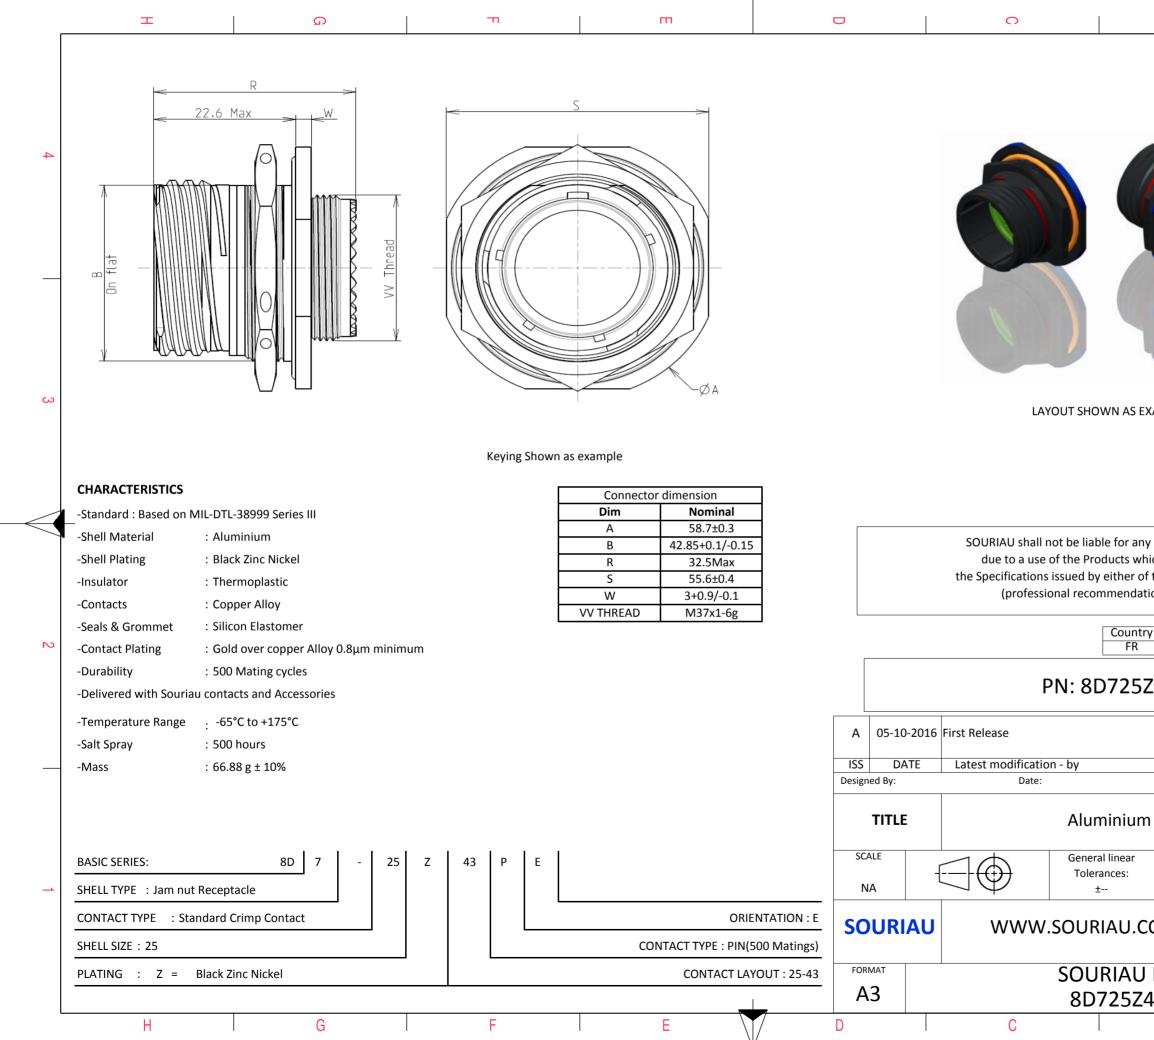

|                                                                                                                                    | œ                                         |  |  | A |       |   |  |  |
|------------------------------------------------------------------------------------------------------------------------------------|-------------------------------------------|--|--|---|-------|---|--|--|
| C                                                                                                                                  |                                           |  |  |   |       | 4 |  |  |
|                                                                                                                                    |                                           |  |  |   |       |   |  |  |
| AS EXA                                                                                                                             | AMPLE                                     |  |  |   |       | 3 |  |  |
| any non-conformity or damage<br>which does not comply with<br>or of the Parties or by a third party<br>adation, technical notice.) |                                           |  |  |   |       |   |  |  |
| untry<br>FR                                                                                                                        | Jurisdiction & Control List<br>Not Listed |  |  |   |       |   |  |  |
| 25Z                                                                                                                                | 43PE                                      |  |  |   |       |   |  |  |
|                                                                                                                                    |                                           |  |  |   | MOD N | 0 |  |  |
| um                                                                                                                                 | customer drawing                          |  |  |   |       |   |  |  |
| ar                                                                                                                                 | NPRDS / PROJECT<br><b>859</b>             |  |  |   |       |   |  |  |
| I.COM<br>This document is the property of<br>SOURIAU<br>it must not be reproduced or<br>communicated without permission            |                                           |  |  |   |       |   |  |  |
|                                                                                                                                    | DRG N°<br>3PE-C                           |  |  |   | SHEET |   |  |  |
| 024                                                                                                                                | B                                         |  |  | A | ±/ £  |   |  |  |
|                                                                                                                                    |                                           |  |  |   |       |   |  |  |