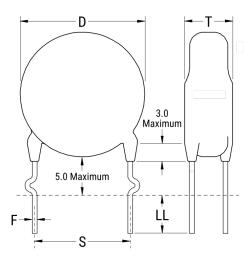

## C901U120JZSDCAWL50

Not for New Design

C900AC SFTY X1-440 Y2-300, Ceramic, 12 pF, 5%, 440 VAC (X1), 300 VAC (Y2), SL, Lead Spacing = 10mm

The measurement position of Lead Spacing (S) and Width (V) is critical in straight lead capacitors.

| Dimensions |                 |
|------------|-----------------|
| D          | 7mm MAX         |
| Т          | 5mm MAX         |
| S          | 10mm +/-1mm     |
| LL         | 5mm +/-1mm      |
| F          | 0.55mm +/-0.1mm |