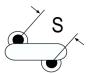

## C901U120JZSDCAWL50

Not for New Design

C900AC SFTY X1-440 Y2-300, Ceramic, 12 pF, 5%, 440 VAC (X1), 300 VAC (Y2), SL, Lead Spacing = 10mm

The measurement position of Lead Spacing (S) and Width (V) is critical in straight lead capacitors.

| Dimensions |                 |
|------------|-----------------|
| D          | 7mm MAX         |
| Т          | 5mm MAX         |
| S          | 10mm +/-1mm     |
| LL         | 5mm +/-1mm      |
| F          | 0.55mm +/-0.1mm |