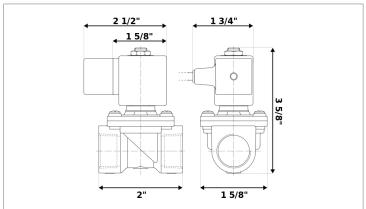

## **DKSV021**

Normally closed, pilot operated, 2-way solenoid valve with brass body and 1/4" connections

| Valve                |                                       |  |
|----------------------|---------------------------------------|--|
| Pipe size:           | 1/4" NPT                              |  |
| Operating pressure:  | 2–150 psi                             |  |
| Flow coefficient:    | 1.4 Cv                                |  |
| Media temperature:   | 15–195 °F                             |  |
| Ambient temperature: | 15–105 °F                             |  |
| Suggested usage:     | Air, inert gas, water                 |  |
| Operation:           | 2-way, normally closed solenoid valve |  |
| Mechanism:           | Pilot operated                        |  |
| Manual override:     | No                                    |  |
| Pipe gender:         | Female                                |  |
| Orifice size:        | 3/8"                                  |  |
| Design pressure:     | 300 psi                               |  |
| Media viscosity:     | 12 cSt                                |  |