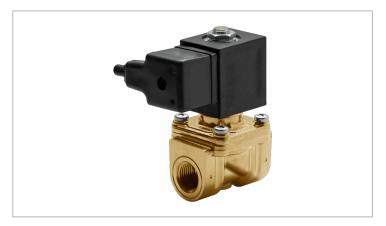

## **DKSV021**

Normally closed, pilot operated, 2-way solenoid valve with brass body and 1/4" connections

| Valve                |                                       |  |
|----------------------|---------------------------------------|--|
| Pipe size:           | 1/4" NPT                              |  |
| Operating pressure:  | 2–150 psi                             |  |
| Flow coefficient:    | 1.4 Cv                                |  |
| Media temperature:   | 15–195 °F                             |  |
| Ambient temperature: | 15–105 °F                             |  |
| Suggested usage:     | Air, inert gas, water                 |  |
| Operation:           | 2-way, normally closed solenoid valve |  |
| Mechanism:           | Pilot operated                        |  |
| Manual override:     | No                                    |  |
| Pipe gender:         | Female                                |  |
| Orifice size:        | 3/8"                                  |  |
| Design pressure:     | 300 psi                               |  |
| Media viscosity:     | 12 cSt                                |  |