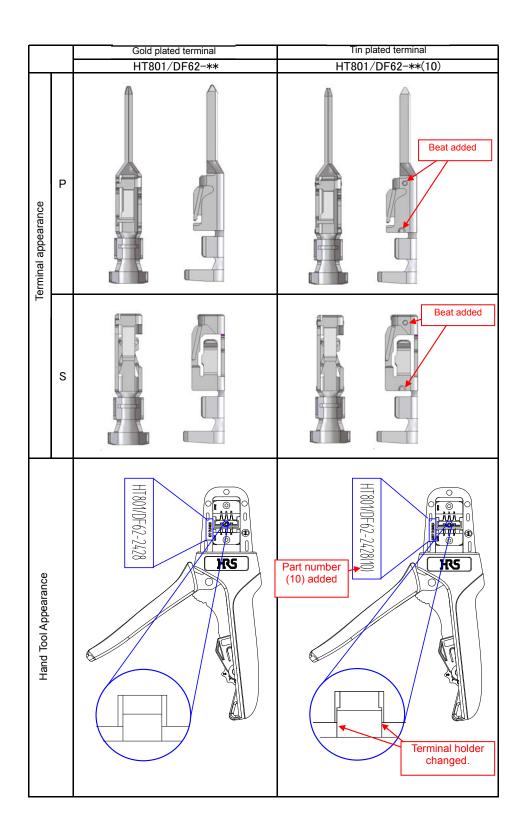

### 2. Details of the Change

Along with the sales of tin plated terminals were started for DF62 series in addition to the gold plated terminals, we will change the model numbers of wire connection hand tools (See 1. Products Affected).

### 3. Reasons for the Change

As the forms of the tin plated terminals are different from those of the gold plated terminals, tin plated terminals crimped with the current hand tools may result in quality problems.

### 4. Differences Resulting from the Change

- (1) The current hand tools are applicable to gold plated terminals only.
- (2) The new hand tools are applicable to both gold plated terminals and tin plated terminals.
- (3) We cannot guarantee quality of tin plated terminals crimpled with the current hand tools.
- 5. Discontinuation of the Sale of Current Hand Tools