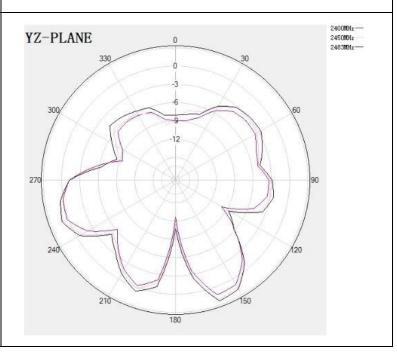

## Radiation/Antenna Patterns

**Version History and Status** 

| Version | Date Issued                | Details         | Status    |
|---------|----------------------------|-----------------|-----------|
| Α       | Nov 4 <sup>th</sup> , 2020 | Initial Release | Supported |
|         |                            |                 |           |
|         |                            |                 |           |
|         |                            |                 |           |
|         |                            |                 |           |