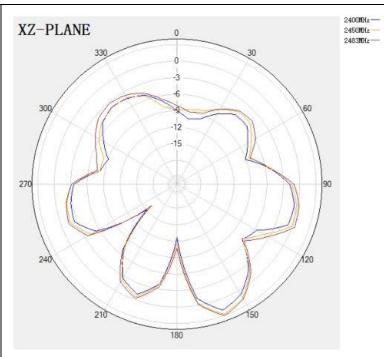

## Radiation/Antenna Patterns

**Version History and Status** 

| Version | Date Issued                | Details         | Status    |
|---------|----------------------------|-----------------|-----------|
| Α       | Nov 4 <sup>th</sup> , 2020 | Initial Release | Supported |
|         |                            |                 |           |
|         |                            |                 |           |
|         |                            |                 |           |
|         |                            |                 |           |