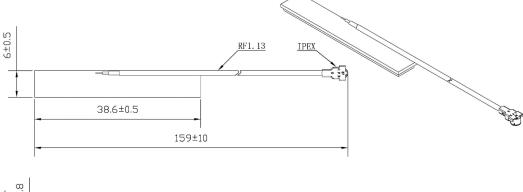

### **SPECIFICATIONS**

| Electrical       |                    |  |  |
|------------------|--------------------|--|--|
| Frequency Range  | 2400~2483MHz       |  |  |
| Gain             | 3dBi               |  |  |
| V.S.W.R          | <2.0               |  |  |
| Polarization     | Linear             |  |  |
| Impedance        | 50Ω                |  |  |
| Dimensions (mm): |                    |  |  |
| Body Length      | 38.6 ± 0.5         |  |  |
| Width            | $6.0 \pm 0.5$      |  |  |
| Thickness        | 1.8                |  |  |
| Cable Length     | 100                |  |  |
| Cable Type       | RF1.13             |  |  |
| Connector Type   | IPEX               |  |  |
| Mounting Method  | Adhesive /Embedded |  |  |