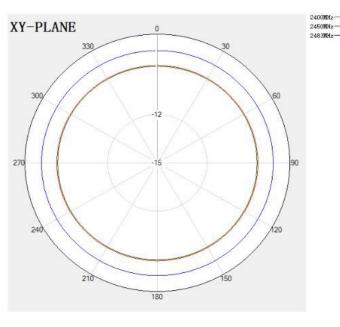

## Radiation/Antenna Patterns

**Version History and Status** 

| Version | Date Issued                | Details         | Status    |
|---------|----------------------------|-----------------|-----------|
| Α       | Nov 4 <sup>th</sup> , 2020 | Initial Release | Supported |
|         |                            |                 |           |
|         |                            |                 |           |
|         |                            |                 |           |
|         |                            |                 |           |