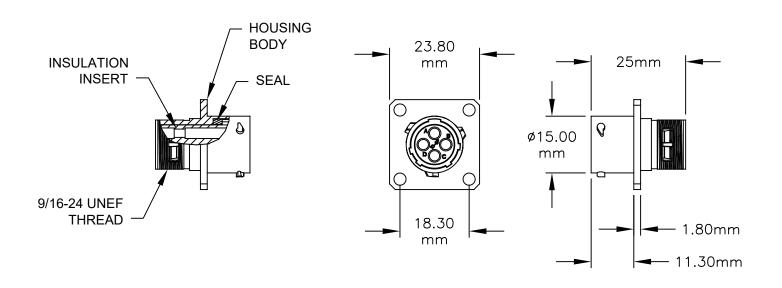

## NOTES:

- 1) CONTACT BARREL RANGE: 16AWG TO 18AWG
- 2) RECOMMENDED CRIMP TOOLS: HAND CRIMPER: MFX-3959 PNEUMATIC CRIMPER: MFX-3960
- 3) EXTRACTION TOOL: QXRT16
- 4) MATERIALS:

HOUSING BODY: ZINC DIE CAST, NICKEL PLATED INSULATION INSERT: PA66, UL94/V-0 CONTACT: BRASS, GOLD FLASH PLATED

SEAL: SILICONE

- 5) ELECTRICAL DATA:
  - a) CURRENT (MAX): 13A
  - b) VOLTAGE (MAX): 5000V AC/DC
  - c) INSULATION RESISTANCE (MIN): 5000M OHMS
  - d) TEST VOLTAGE (BETWEEN CONTACTS): 3050V

## 6) TECHNICAL DATA:

- a) TEMPERATURE RANGE: -40°C TO 105°C
- b) PROTECTION: IP67 (IP69K WHEN IN MATED CONDITION)
- c) MATING CYCLES: >500
- d) VIBRATION RESISTANCE PER MIL-STD-202 METHOD 204
- e) THERMAL SHOCK PER MIL-STD-202 METHOD 207
- f) 48 HOUR SALT SPRAY PER MIL-STD-202 METHOD 101
- 7) RoHS COMPLIANT