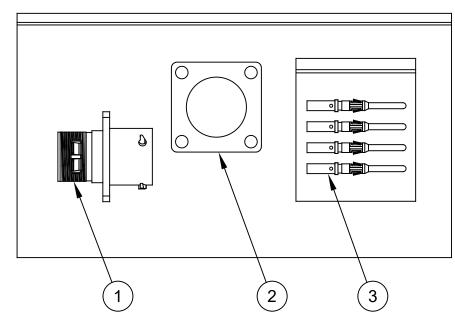

## ILLUSTRATION: COMPLETE KIT

|          |               |                          |      | = |  |  |
|----------|---------------|--------------------------|------|---|--|--|
| 4        | MS16M23F      | CONTACT, SOCKET, SIZE 16 | 3    | _ |  |  |
| 1        | RTFD10B       | GASKET                   | 2    |   |  |  |
| 1        | RT00104SKNH03 | CONNECTOR                | 1    |   |  |  |
| QUANTITY | PART NUMBER   | DESCRIPTION              | ITEM |   |  |  |
|          |               |                          |      |   |  |  |

| QUANTITY                                                                                                                                                                                     | UANTITY PART NUMBER |                                                                                                                                                 | DESCRIPTION |                                                                                          |           |            |    |  |
|----------------------------------------------------------------------------------------------------------------------------------------------------------------------------------------------|---------------------|-------------------------------------------------------------------------------------------------------------------------------------------------|-------------|------------------------------------------------------------------------------------------|-----------|------------|----|--|
|                                                                                                                                                                                              | MATERIALS LIST      |                                                                                                                                                 |             |                                                                                          |           |            |    |  |
| UNLESS OTHERWISE SPECIFIED  1) All dimensions are in metric(mm).  2) Tolerances are as follows:  1 PL DEC ±0.30 2 PL DEC ±0.15 3 PL DEC ±0.15 3) Note reference =   MATERIAL SPECIFICATIONS: |                     | SIGNATURE                                                                                                                                       | S DATE      | Amphonol                                                                                 |           |            |    |  |
|                                                                                                                                                                                              |                     | DRAWN: MRF                                                                                                                                      | 17AUG18     | Amphenol                                                                                 |           |            |    |  |
|                                                                                                                                                                                              |                     | CHECKED:                                                                                                                                        |             | Sine Systems - www.amphenol-sine.com<br>44724 Morley Drive<br>Clinton Township, MI 48036 |           |            |    |  |
|                                                                                                                                                                                              |                     | ENGINEER:                                                                                                                                       |             |                                                                                          |           | 036        |    |  |
|                                                                                                                                                                                              |                     | APPROVAL:                                                                                                                                       |             | Clinton Township, MI 46036                                                               |           |            |    |  |
|                                                                                                                                                                                              |                     | SHOWN HEREON ARE THE PROPERTY OF<br>THE AMPHENOL CORPORATION. NO RIGHTS<br>OF REPRODUCTION ARE IMPLIED. ALL<br>DIMENSIONS ARE SUBJECT TO NORMAL |             | KIT, ECO-MATE RM                                                                         |           |            |    |  |
|                                                                                                                                                                                              |                     |                                                                                                                                                 |             | 1, 200                                                                                   |           |            |    |  |
| PROCESS SPECIFICATIONS:                                                                                                                                                                      |                     |                                                                                                                                                 |             | B C-                                                                                     | RT00104SK |            | 03 |  |
| NEXT ASS'Y:                                                                                                                                                                                  |                     |                                                                                                                                                 |             | SCALE: NONE                                                                              |           | SHEET 1 OF | 1  |  |