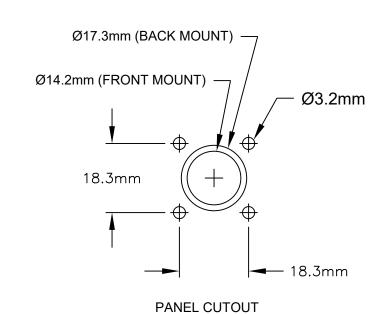

## NOTES:

- 1) CONTACT BARREL RANGE: 16AWG TO 18AWG
- 2) RECOMMENDED CRIMP TOOLS: HAND CRIMPER: MFX-3959 PNEUMATIC CRIMPER: MFX-3960
- 3) EXTRACTION TOOL: QXRT16
- 4) MATERIALS:

HOUSING BODY: ZINC DIE CAST, NICKEL PLATED INSULATION INSERT: PA66, UL94/V-0 CONTACT: BRASS, GOLD FLASH PLATED

SEAL: SILICONE

- 5) ELECTRICAL DATA:
  - a) CURRENT (MAX): 13A
  - b) VOLTAGE (MAX): 5000V AC/DC
  - c) INSULATION RESISTANCE (MIN): 5000M OHMS
  - d) TEST VOLTAGE (BETWEEN CONTACTS): 3050V

## 6) TECHNICAL DATA:

- a) TEMPERATURE RANGE: -40°C TO 105°C
- b) PROTECTION: IP67 (IP69K WHEN IN MATED CONDITION)
- c) MATING CYCLES: >500
- d) VIBRATION RESISTANCE PER MIL-STD-202 METHOD 204
- e) THERMAL SHOCK PER MIL-STD-202 METHOD 207
- f) 48 HOUR SALT SPRAY PER MIL-STD-202 METHOD 101
- 7) RoHS COMPLIANT

|