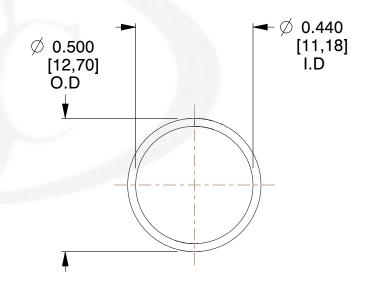

## **NOTES:**

1. Material : Stainless Steel 2. Finish : Glod Irridite

3. Ends: Closed

4. Total Coils: 10.000

5. Sugg. Max. Deflection: 0.450 (in)6. Sugg. Max. Load: 2.300 (lbs)

7. All Drawing Dimensions are in Inches [mm]