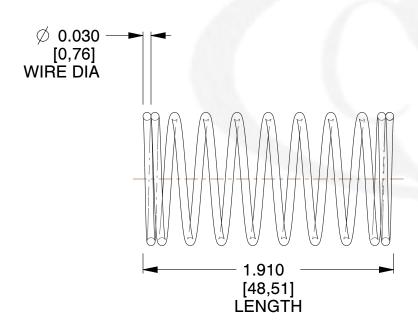

## **NOTES:**

1. Material : Stainless Steel 2. Finish : Glod Irridite

3. Ends: Closed

4. Total Coils: 10.000

5. Sugg. Max. Deflection: 0.450 (in)6. Sugg. Max. Load: 2.300 (lbs)

7. All Drawing Dimensions are in Inches [mm]