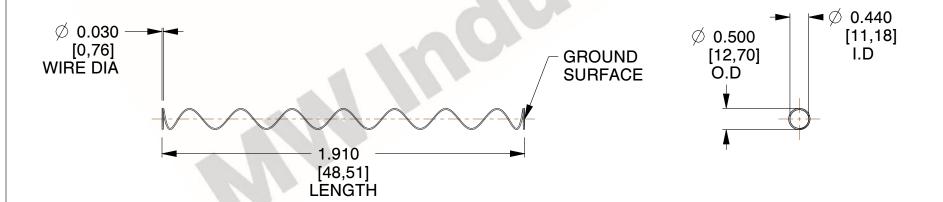

## **NOTES:**

1. Material : Spring Steel

2. Finish: Glod Irridite

3. Ends: Closed and Ground

4. Total Coils: 10.000

Sugg. Max. Deflection: 1.400 (in)
 Sugg. Max. Load: 2.300 (lbs)

7. All Drawing Dimensions are in Inches [mm]