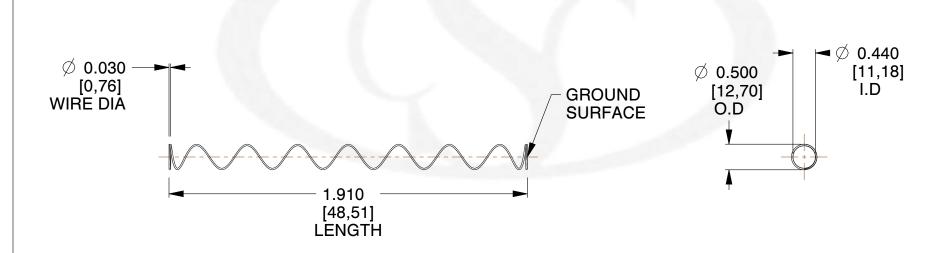

## **NOTES:**

1. Material : Spring Steel 2. Finish: Glod Irridite

3. Ends: Closed and Ground

4. Total Coils: 10.000

5. Sugg. Max. Deflection: 3.400 (in) 6. Sugg. Max. Load : 2.300 (lbs)

7. All Drawing Dimensions are in Inches [mm]

SCALE

0.533

11772

COMPONENT

**COMPRESSION SPRINGS** 

UNIT

**SPRINGS** 

INCH [mm]