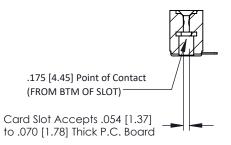

**Mounting Option** #4-40 Unified Threaded Inserts **Contact Detail** 

90 Degree Bend (Code 401 Contacts)

.156 [3.96] Contact Spacing x .200 [5.08] Row Spacing

THIS IS A C.A.D. GENERATED DRAWING DO NOT MAKE MANUAL REVISIONS TO MASTER.