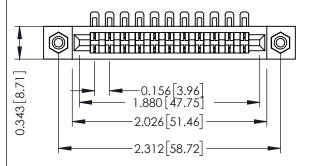

**Mounting Option** #4-40 Unified Threaded Inserts **Contact Detail** 

90 Degree Bend (Code 401 Contacts)

.156 [3.96] Contact Spacing x .200 [5.08] Row Spacing

THIS IS A C.A.D. GENERATED DRAWING DO NOT MAKE MANUAL REVISIONS TO MASTER.