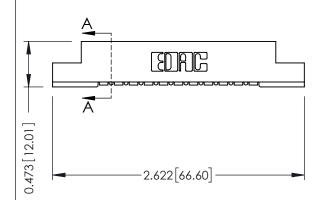

## SECTION A-A

307 / 357 Card Edge Connector Part Number: 307-011-454-108

**EDAC INC** TORONTO, ONTARIO CANADA

THESE DRAWINGS AND SPECIFICATIONS ARE THE PROPERTY OF EDAC INC.,AND SHALL NOT BE REPRODUCED, OR COPIED OR USED AS THE BASIS FOR THE MANUFACTURE OR SALE OF APPARATUS WITHOUT WRITTEN PERMISSION.