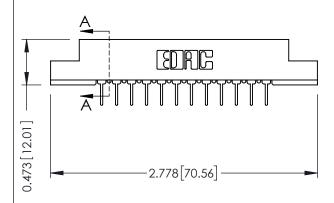

Mounting Option
.156 (3.96) Dia. Mounting Holes

**Contact Detail** 

PC Tail .023x.013(0.58x0.33) - Tail LG=.213(5.41) .156 [3.96] Contact Spacing x .200 [5.08] Row Spacing THIS IS A C.A.D. GENERATED DRAWING DO NOT MAKE MANUAL REVISIONS TO MASTER.