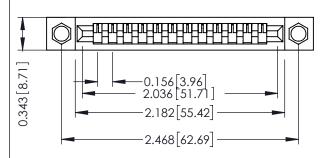

Mounting Option
.156 (3.96) Dia. Mounting Holes

**Contact Detail** 

PC Tail .023x.013(0.58x0.33) - Tail LG=.213(5.41) .156 [3.96] Contact Spacing x .200 [5.08] Row Spacing THIS IS A C.A.D. GENERATED DRAWING DO NOT MAKE MANUAL REVISIONS TO MASTER.