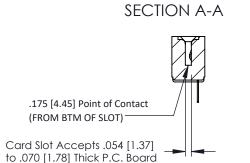

Mounting Option
.156 (3.96) Dia. Mounting Holes

**Contact Detail** 

PC Tail .023x.013(0.58x0.33) - Tail LG=.213(5.41) .156 [3.96] Contact Spacing x .200 [5.08] Row Spacing THIS IS A C.A.D. GENERATED DRAWING DO NOT MAKE MANUAL REVISIONS TO MASTER.