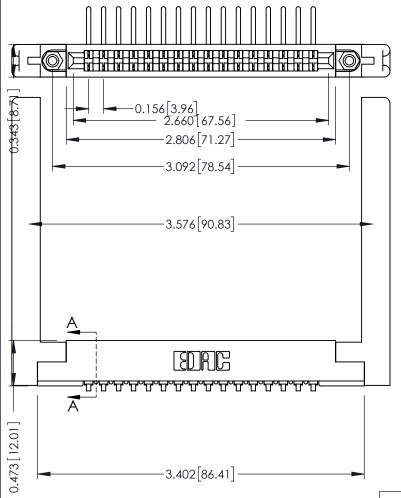

**Mounting Option** .344 (8.74) Offset Card Guides **Contact Detail** 

90 Degree Bend (Code 441 Contacts)

.156 [3.96] Contact Spacing x .200 [5.08] Row Spacing

THIS IS A C.A.D. GENERATED DRAWING DO NOT MAKE MANUAL REVISIONS TO MASTER.

ISSUE NUMBER

ORIGINAL

SECTION A-A

.175 [4.45] Point of Contact (FROM BTM OF SLOT) Card Slot Accepts .054 [1.37]

ACAD REFERENCE NO.

to .070 [1.78] Thick P.C. Board

307 / 357 Card Edge Connector Part Number: 307-016-457-168

DRAWN: J.LEE DATE: AUG. 11/09 CHECKED: DATE: OF 3 SCALE: NTS SHEET 1 DRAWING NUMBER **ISSUE** 307 Assembly

307 ENG MASTER

**See Accompanying Pages for:** 

- **Contact Bend Details**
- **Mounting Options**