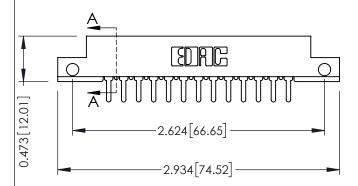

## **See Accompanying Pages for:**

- Contact Bend Details
- Mounting Options

THIS IS A C.A.D. GENERATED DRAWING

ISSUE NUMBER

ORIGINAL

SECTION A-A

307 ENG MASTER
DATE: AUG. 11/09

SHEET 1 OF 3

J.LEE

307 Assembly

NTS

| 307 / 357 Card Edge Connector Part Number: 307-026-520-212 |                                                                | ) <i>F</i> |
|------------------------------------------------------------|----------------------------------------------------------------|------------|
|                                                            |                                                                | 2          |
| EDAC INC                                                   | THESE DRAWINGS AND SPECIFICATIONS S                            |            |
| TORONTO, ONTAF                                             | SHALL NOT BE REPRODUCED,OR COPIED OR USED AS THE BASIS FOR THE | ) [        |
| YOUR CONNECTION TO QUALITY & SERV                          | MANUFACTURE OR SALE OF APPARATUS                               |            |
| TOUR CONNECTION TO QUALITY & SERV                          | TCE WITHOUT WRITTEN PERMISSION.                                |            |