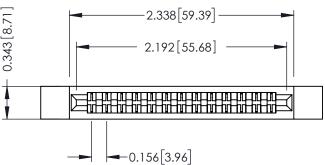

Mounting Option Contact Detail

.128 (3.25) Dia. Side Mounting Holes PC Tail .046x.013(1.17x0.33) - Tail LG=.213(5.41)

.156 [3.96] Contact Spacing x .200 [5.08] Row Spacing