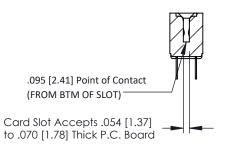

Mounting Option Contact Detail

.128 (3.25) Dia. Side Mounting Holes PC Tail .046x.013(1.17x0.33) - Tail LG=.213(5.41)

.156 [3.96] Contact Spacing x .200 [5.08] Row Spacing