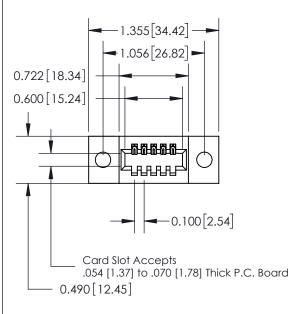

| 325 Card Edge Connector<br>Part Number: 325-005-540-109 |                                                                                                                                                                                                 | ACAD REFERENCE NO. 325 ENG MASTER |             |         |           |  |
|---------------------------------------------------------|-------------------------------------------------------------------------------------------------------------------------------------------------------------------------------------------------|-----------------------------------|-------------|---------|-----------|--|
|                                                         |                                                                                                                                                                                                 | DRAWN:                            | J.LEE       | DATE: O | CT. 06/09 |  |
|                                                         |                                                                                                                                                                                                 | CHECKED:                          |             | DATE:   |           |  |
| TORONTO, ONTARIO                                        | THESE DRAWINGS AND SPECIFICATIONS ARE THE PROPERTY OF EDAC INC.,AND SHALL NOT BE REPRODUCED,OR COPIED OR USED AS THE BASIS FOR THE MANUFACTURE OR SALE OF APPARATUS WITHOUT WRITTEN PERMISSION. | SCALE:                            | NTS         | SHEET   | 1 OF 2    |  |
|                                                         |                                                                                                                                                                                                 | DRAWING                           | NUMBER      |         | ISSUE     |  |
| YOUR CONNECTION TO QUALITY & SERVICE                    |                                                                                                                                                                                                 | 3                                 | 25 Assembly |         | 1         |  |