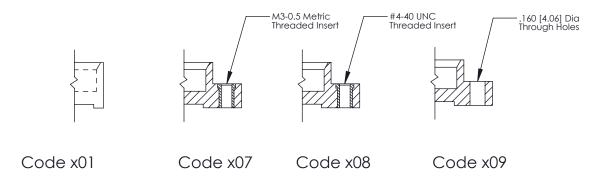

## **Mounting Option**

09-.160 (4.06) Dia. Mounting Holes

THIS IS A C.A.D. GENERATED DRAWING
DO NOT MAKE MANUAL REVISIONS TO MASTER.

SSUE NUMBER

DRIGINAL

1

| 325 Card Edge Connector |                           |                                                                                                                                             | ACAD REFERENCE NO. 325 ENG MASTER |         |             |        |   |
|-------------------------|---------------------------|---------------------------------------------------------------------------------------------------------------------------------------------|-----------------------------------|---------|-------------|--------|---|
| Mounting Options        |                           | DRAWN:                                                                                                                                      | J.LEE                             | DATE: O | CT. 06/09   |        |   |
|                         |                           | CHECKED:                                                                                                                                    |                                   | DATE:   |             |        |   |
|                         | EDAC INC TORONTO, ONTARIO | THESE DRAWINGS AND SPECIFICATIONS<br>ARE THE PROPERTY OF EDAC INC.,AND<br>SHALL NOT BE REPRODUCED,OR COPIED<br>OR USED AS THE BASIS FOR THE | SCALE:                            | NTS     | SHEET 2     | 2 OF 2 |   |
|                         |                           |                                                                                                                                             | DRAWING                           | NUMBER  |             | ISSUE  |   |
| YOUR CONNECTION         | YOUR CONNECTION TO QUAL   | CANADA<br>O QUALITY & SERVICE                                                                                                               | MANUFACTURE OR SALE OF APPARATUS  | 3       | 25 Assembly |        | 1 |