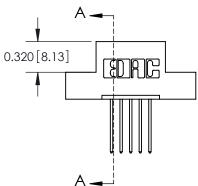

## **Contact Detail**

540-Wire Wrap .025 Sq.(0.64 Sq.) - Tail LG=.560(14.22) .100 [2.54] Contact Spacing x .300 [7.62] Row Spacing

THIS IS A C.A.D. GENERATED DRAWING

ER.

ISSUE NUMBER

ORIGINAL

See Accompanying Page for: Mounting Options