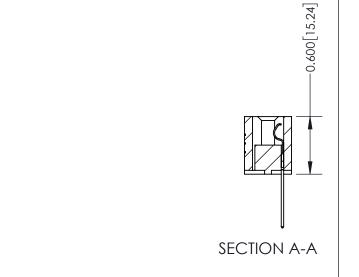

## **Contact Detail**

540-Wire Wrap .025 Sq.(0.64 Sq.) - Tail LG=.560(14.22) .100 [2.54] Contact Spacing x .300 [7.62] Row Spacing

THIS IS A C.A.D. GENERATED DRAWING

ER.

ISSUE NUMBER

ORIGINAL

See Accompanying Page for: Mounting Options