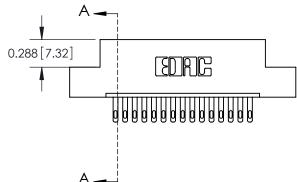

**SECTION A-A** 

THIS IS A C.A.D. GENERATED DRAWING
DO NOT MAKE MANUAL REVISIONS TO MASTER.

SSUE NUMBER

DRIGINAL

1

|                  | 325 Card Edge Connector |                                                                  |          | ACAD REFERENCE NO. 325 ENG MASTER |           |        |  |
|------------------|-------------------------|------------------------------------------------------------------|----------|-----------------------------------|-----------|--------|--|
| Mounting Options |                         | DRAWN:                                                           | J.LEE    | DATE: O                           | CT. 06/09 |        |  |
|                  | Moorning Ophons         |                                                                  | CHECKED: |                                   | DATE:     |        |  |
|                  | TORONTO, ONTARIO CANADA | OR USED AS THE BASIS FOR THE<br>MANUFACTURE OR SALE OF APPARATUS | SCALE:   | NTS                               | SHEET 2   | 2 OF 2 |  |
|                  |                         |                                                                  | DRAWING  | NUMBER                            |           | ISSUE  |  |
|                  |                         |                                                                  | 3        | 25 Assembly                       |           | 1      |  |