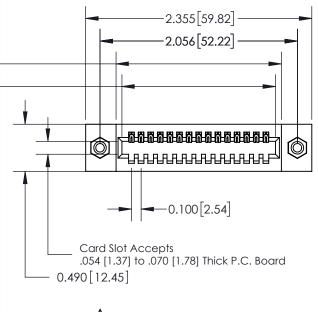

| 325 Card Edge Connector      |
|------------------------------|
| Part Number: 325-015-500-108 |

YOUR CONNECTION TO QUALITY & SERVICE

|         | ACAD REFERENCE NO | . 325 ENG MASTER |
|---------|-------------------|------------------|
|         | DRAWN: J.LEE      | DATE: OCT. 06/09 |
|         | CHECKED:          | DATE:            |
| D<br>ED | SCALE: NTS        | SHEET 1 OF 2     |
|         | DRAWING NUMBER    | ISSUE            |
| 3       | 325 Assembly      | 1                |