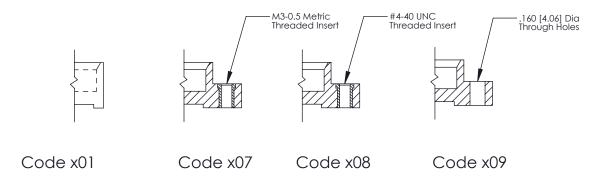

**Mounting Option** 08-#4-40 Unified Threaded Inserts **Contact Detail** 

500-Wire Hole .050x.025(1.27x0.64) - Tail LG=.260(6.60) .100 [2.54] Contact Spacing x .300 [7.62] Row Spacing

0.600[15.24]

**See Accompanying Page for: Mounting Options** 

**SECTION A-A** 

THIS IS A C.A.D. GENERATED DRAWING
DO NOT MAKE MANUAL REVISIONS TO MASTER.

SSUE NUMBER

DRIGINAL

1

|                  | 325 Card Edge Connector |                                                                  |          | ACAD REFERENCE NO. 325 ENG MASTER |           |        |  |
|------------------|-------------------------|------------------------------------------------------------------|----------|-----------------------------------|-----------|--------|--|
| Mounting Options |                         | DRAWN:                                                           | J.LEE    | DATE: O                           | CT. 06/09 |        |  |
|                  | Moorning Ophons         |                                                                  | CHECKED: |                                   | DATE:     |        |  |
|                  | TORONTO, ONTARIO CANADA | OR USED AS THE BASIS FOR THE<br>MANUFACTURE OR SALE OF APPARATUS | SCALE:   | NTS                               | SHEET 2   | 2 OF 2 |  |
|                  |                         |                                                                  | DRAWING  | NUMBER                            |           | ISSUE  |  |
|                  |                         |                                                                  | 3        | 25 Assembly                       |           | 1      |  |