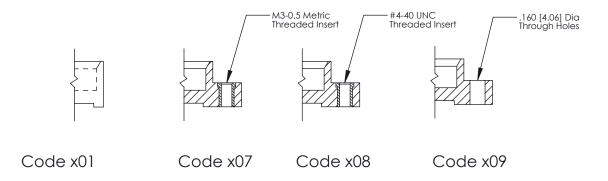

325 ENG MASTER

DATE: OCT. 06/09

325 Card Edge Connector Part Number: 325-088-500-201

YOUR CONNECTION TO QUALITY & SERVICE

NTS SHEET 1 OF 2 325 Assembly

J.LEE

See Accompanying Page for: **Mounting Options** 