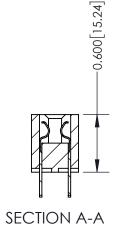

**Mounting Option Contact Detail** 500-Wire Hole .050x.025(1.27x0.64) - Tail LG=.260(6.60) .100 [2.54] Contact Spacing x .300 [7.62] Row Spacing 01-No Mounting Lugs **─**0.100 [2.54] Card Slot Accepts .054 [1.37] to .070 [1.78] Thick P.C. Board 0.490 [12.45] EDRG 0.600 [15.24]