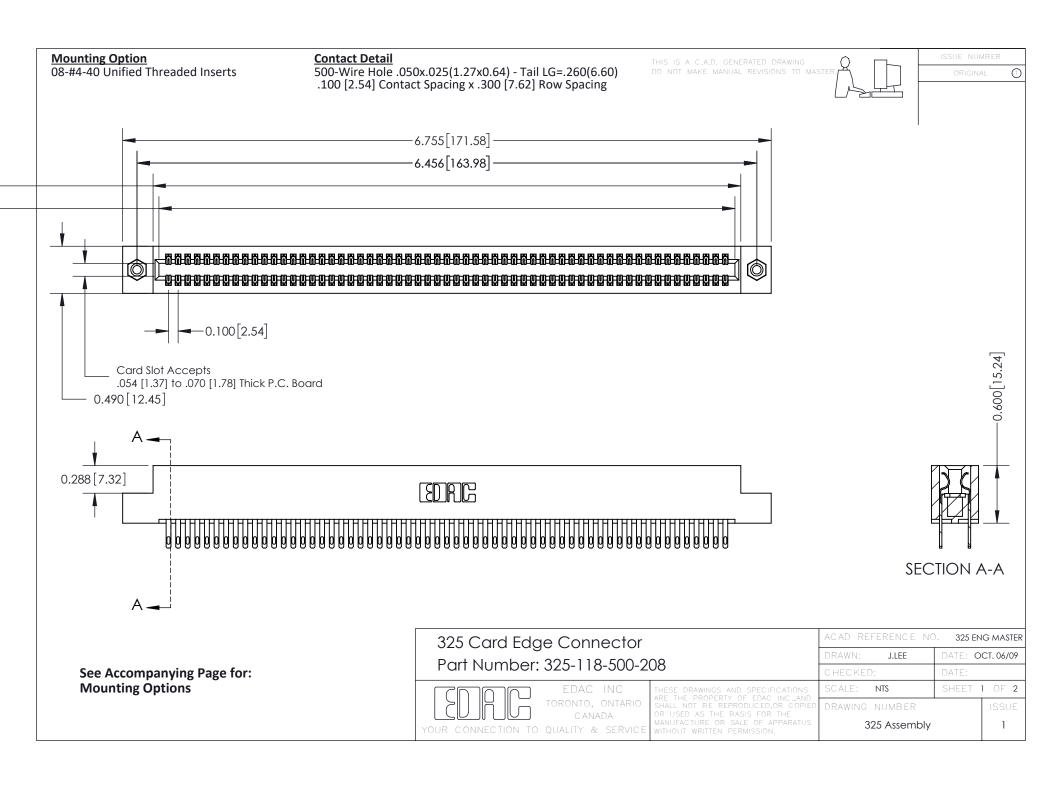

THIS IS A C.A.D. GENERATED DRAWING
DO NOT MAKE MANUAL REVISIONS TO MASTER.



ISSUE NUMBER

ORIGINAL

1



| 325 Card Edge Connector<br>Mounting Options |                                                                                                                                                                                                 | ACAD REFERENCE NO. 325 ENG MASTER |             |         |           |
|---------------------------------------------|-------------------------------------------------------------------------------------------------------------------------------------------------------------------------------------------------|-----------------------------------|-------------|---------|-----------|
|                                             |