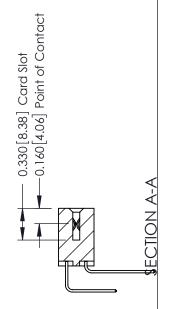

ISSUE NUMBER

ORIGINAL

1

| 337 / 387 Series Card Edge Connector<br>Contact Bend Detail           |                                                                                                                                                                                                 | ACAD REFERENCE NO. | 337 ENG          | G MASTER      |
|-----------------------------------------------------------------------|-------------------------------------------------------------------------------------------------------------------------------------------------------------------------------------------------|--------------------|------------------|---------------|
|                                                                       |                                                                                                                                                                                                 | DRAWN: J.LEE       | DATE: OCT. 06/09 |               |
|                                                                       |                                                                                                                                                                                                 | CHECKED:           | DATE:            |               |
| EDAC INC TORONTO, ONTARIO CANADA YOUR CONNECTION TO QUALITY & SERVICE | THESE DRAWINGS AND SPECIFICATIONS ARE THE PROPERTY OF EDAC INC.,AND SHALL NOT BE REPRODUCED,OR COPIED OR USED AS THE BASIS FOR THE MANUFACTURE OR SALE OF APPARATUS WITHOUT WRITTEN PERMISSION. | SCALE: NTS         | SHEET            | 2 <b>OF</b> 3 |
|                                                                       |                                                                                                                                                                                                 | DRAWING NUMBER     |                  | ISSUE         |
|                                                                       |                                                                                                                                                                                                 | 337 Assembly       |                  | 1             |