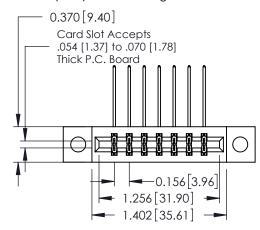

**Mounting Option** 

04-.156 (3.96) Dia. Mounting Holes

**Contact Detail** 

558-90 Degree Bend (Code 541 Contacts)

.156 [3.96] Contact Spacing x .200 [5.08] Row Spacing

THIS IS A C.A.D. GENERATED DRAWING DO NOT MAKE MANUAL REVISIONS TO MASTER.

ISSUE NUMBER

ORIGINAL

**See Accompanying Pages for:** 

- **Contact Bend Details**
- **Mounting Options**

337 / 387 Series Card Edge Connector Part Number: 337-014-558-204

**EDAC INC** TORONTO, ONTARIO CANADA