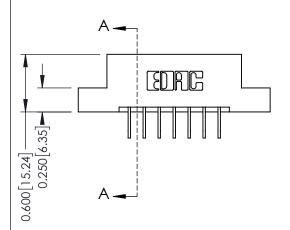

**Mounting Option** 

04-.156 (3.96) Dia. Mounting Holes

**Contact Detail** 

558-90 Degree Bend (Code 541 Contacts)

.156 [3.96] Contact Spacing x .200 [5.08] Row Spacing

THIS IS A C.A.D. GENERATED DRAWING DO NOT MAKE MANUAL REVISIONS TO MASTER.

ISSUE NUMBER

ORIGINAL

**See Accompanying Pages for:** 

- **Contact Bend Details**
- **Mounting Options**

337 / 387 Series Card Edge Connector Part Number: 337-014-558-204

**EDAC INC** TORONTO, ONTARIO CANADA