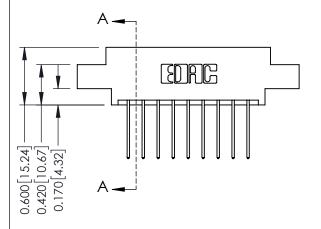

## **Mounting Option**

02-.128 (3.25) Dia. Mounting Holes

## **Contact Detail**

540-Wire Wrap .025 Sq.(0.64 Sq.) - Tail LG=.560(14.22) .156 [3.96] Contact Spacing x .200 [5.08] Row Spacing

THIS IS A C.A.D. GENERATED DRAWING DO NOT MAKE MANUAL REVISIONS TO MASTER.