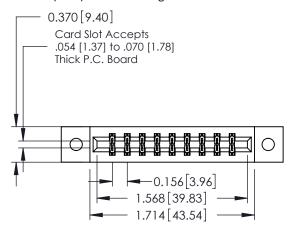

## **See Accompanying Pages for:**

- **Contact Bend Details**
- **Mounting Options**

| 337 / 387 Series Card Edge Connector                              |  |  |  |  |
|-------------------------------------------------------------------|--|--|--|--|
| 337 / 387 Series Card Edge Connector Part Number: 337-018-540-802 |  |  |  |  |