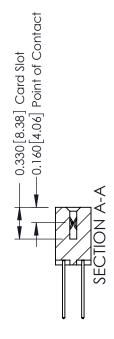

ISSUE NUMBER

ORIGINAL

1

| 337 / 387 Series Card Edge                                            | ACAD REFERENCE NO.                                                                                                                                                                              | 337 ENG MASTER |                  |               |
|-----------------------------------------------------------------------|-------------------------------------------------------------------------------------------------------------------------------------------------------------------------------------------------|----------------|------------------|---------------|
| Contact Bend Detail                                                   |                                                                                                                                                                                                 | DRAWN: J.LEE   | DATE: OCT. 06/09 |               |
| Corridor Beria Delaii                                                 |                                                                                                                                                                                                 | CHECKED:       | DATE:            |               |
| EDAC INC TORONTO, ONTARIO CANADA YOUR CONNECTION TO QUALITY & SERVICE | THESE DRAWINGS AND SPECIFICATIONS ARE THE PROPERTY OF EDAC INC.,AND SHALL NOT BE REPRODUCED,OR COPIED OR USED AS THE BASIS FOR THE MANUFACTURE OR SALE OF APPARATUS WITHOUT WRITTEN PERMISSION. | SCALE: NTS     | SHEET            | 2 <b>OF</b> 3 |
|                                                                       |                                                                                                                                                                                                 | DRAWING NUMBER |                  | ISSUE         |
|                                                                       |                                                                                                                                                                                                 | 337 Assembly   |                  | 1             |