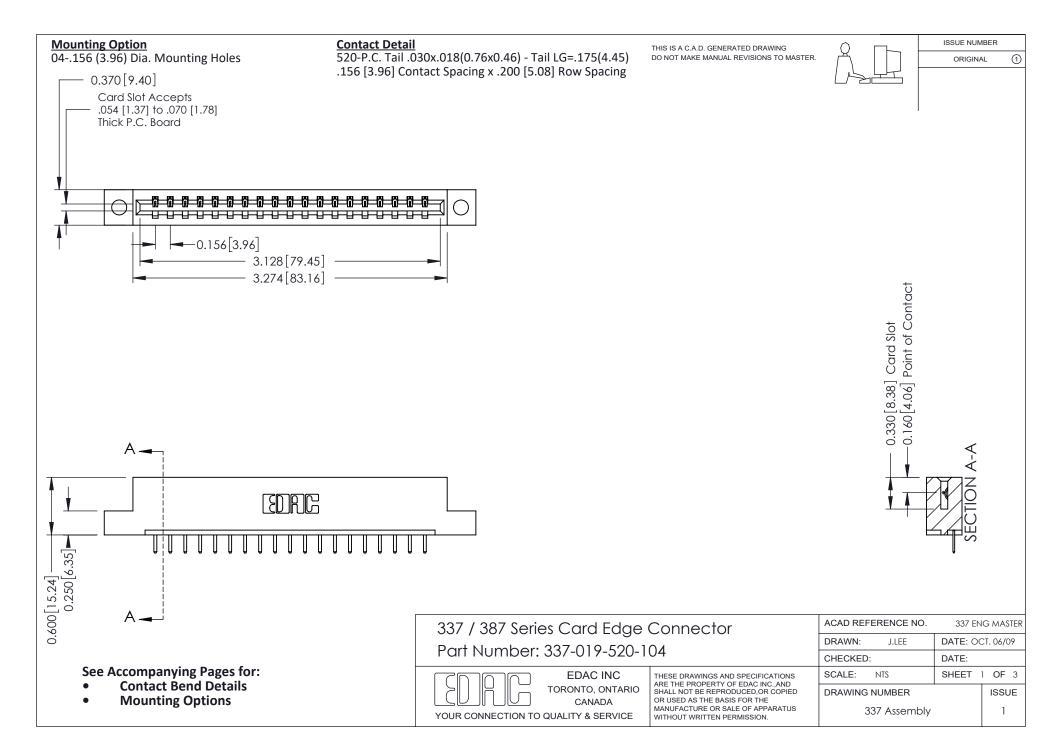

ISSUE NUMBER

ORIGINAL

1



| 337 / 387 Series Card Edge Connector<br>Contact Bend Detail           |                                                                                                                                                                                                  | ACAD REFERENCE NO. 337 E |                  | G MASTER      |
|-----------------------------------------------------------------------|--------------------------------------------------------------------------------------------------------------------------------------------------------------------------------------------------|--------------------------|------------------|---------------|
|                                                                       |