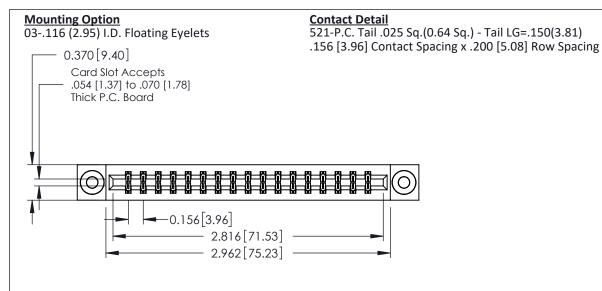

THIS IS A C.A.D. GENERATED DRAWING DO NOT MAKE MANUAL REVISIONS TO MASTER.

ISSUE NUMBER 1 ORIGINAL

0.160 [4.06] Point of Contact Card Slot 0.330 [8.38]

0.250 6.35 0.600[15.24]

**See Accompanying Pages for:** 

- **Contact Bend Details**
- **Mounting Options**

| 337 / 387 Series Card Edge Connector |
|--------------------------------------|
| Part Number: 337-034-521-203         |

**EDAC INC** TORONTO, ONTARIO CANADA