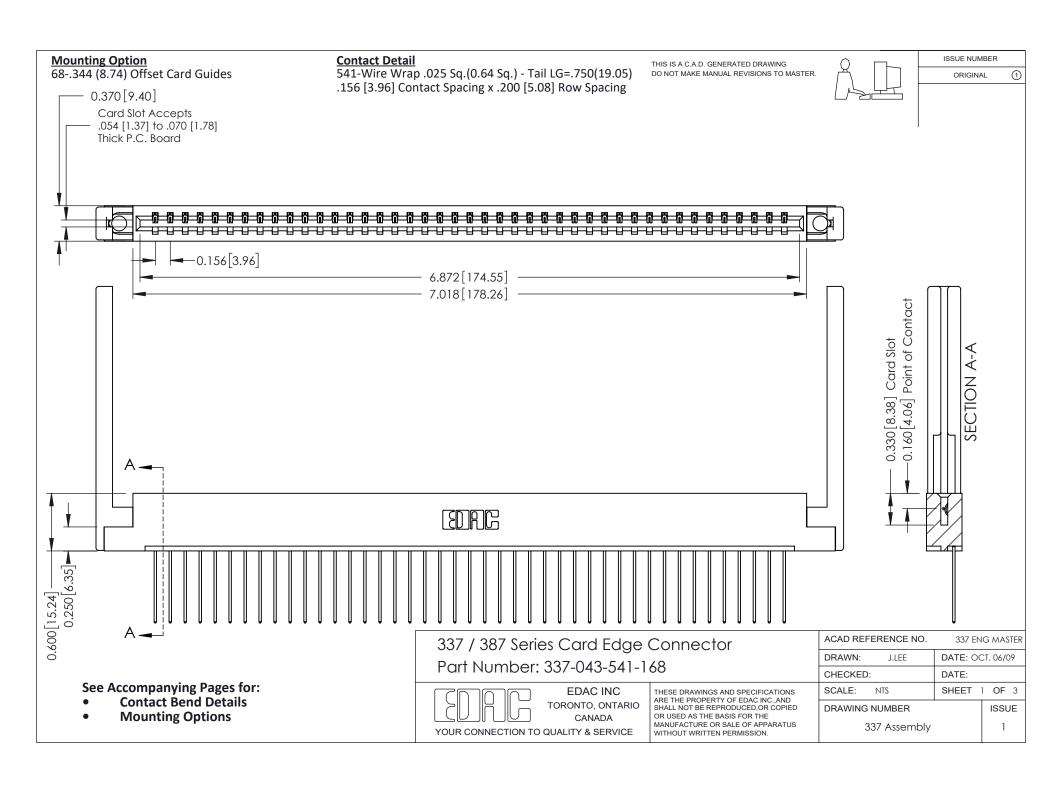

ISSUE NUMBER

ORIGINAL

1

| 337 / 387 Series Card Edge Connector<br>Contact Bend Detail           |                                                                                                                                                                                                  | ACAD REFERENCE NO. 337 E |                  | G MASTER      |
|-----------------------------------------------------------------------|--------------------------------------------------------------------------------------------------------------------------------------------------------------------------------------------------|--------------------------|------------------|---------------|
|                                                                       |                                                                                                                                                                                                  | DRAWN: J.LEE             | DATE: OCT. 06/09 |               |
|                                                                       |                                                                                                                                                                                                  | CHECKED: DATE:           |                  |               |
| EDAC INC TORONTO, ONTARIO CANADA YOUR CONNECTION TO QUALITY & SERVICE | THESE DRAWINGS AND SPECIFICATIONS ARE THE PROPERTY OF EDAC INC.,AND SHALL NOT BE REPRODUCED, OR COPIED OR USED AS THE BASIS FOR THE MANUFACTURE OR SALE OF APPARATUS WITHOUT WRITTEN PERMISSION. | SCALE: NTS               | SHEET            | 2 <b>OF</b> 3 |
|                                                                       |                                                                                                                                                                                                  | DRAWING NUMBER           |                  | ISSUE         |
|                                                                       |                                                                                                                                                                                                  | 337 Assembly             |                  | 1             |