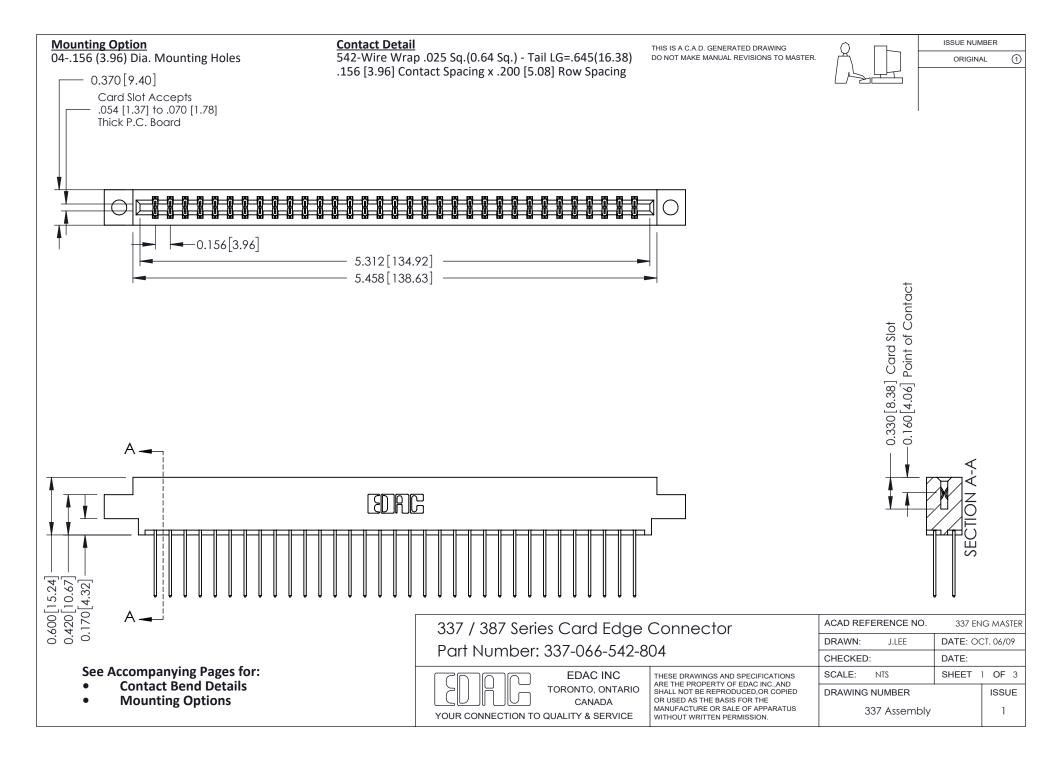

ISSUE NUMBER

ORIGINAL

1

| 337 / 387 Series Card Edge Connector<br>Contact Bend Detail           |                                                                                                                                                                                                  | ACAD REFERENCE NO. 337 E |                  | G MASTER      |
|-----------------------------------------------------------------------|--------------------------------------------------------------------------------------------------------------------------------------------------------------------------------------------------|--------------------------|------------------|---------------|
|                                                                       |                                                                                                                                                                                                  | DRAWN: J.LEE             | DATE: OCT. 06/09 |               |
|                                                                       |                                                                                                                                                                                                  | CHECKED:                 | CKED: DATE:      |               |
| EDAC INC TORONTO, ONTARIO CANADA YOUR CONNECTION TO QUALITY & SERVICE | THESE DRAWINGS AND SPECIFICATIONS ARE THE PROPERTY OF EDAC INC.,AND SHALL NOT BE REPRODUCED, OR COPIED OR USED AS THE BASIS FOR THE MANUFACTURE OR SALE OF APPARATUS WITHOUT WRITTEN PERMISSION. | SCALE: NTS               | SHEET            | 2 <b>OF</b> 3 |
|                                                                       |                                                                                                                                                                                                  | DRAWING NUMBER           |                  | ISSUE         |
|                                                                       |                                                                                                                                                                                                  | 337 Assembly             |                  | 1             |